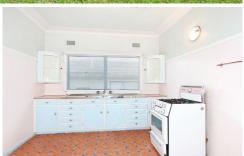

- Generous land size of approx. 580m2
- Three double bedrooms
- Separate living room with air-conditioning and French style doors leading to the front veranda
- Huge original style timber kitchen with gas cooking
- Study or sunroom located at the rear of the home
- Large tiled bathroom with separate bathtub
- Internal laundry and garden shed
- Wide driveway leading to a lock up garage
- Football sized backyard with huge potential for a separate