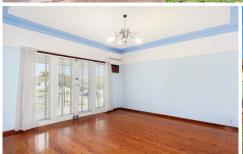

- Generous land size of approx. 580m2
- Three double bedrooms
- Separate living room with air-conditioning and French style doors leading to the front veranda
- Huge original style timber kitchen with gas cooking
- Study or sunroom located at the rear of the home
- Large tiled bathroom with separate bathtub
- Internal laundry and garden shed
- Wide driveway leading to a lock up garage
- Football sized backyard with huge potential for a separate