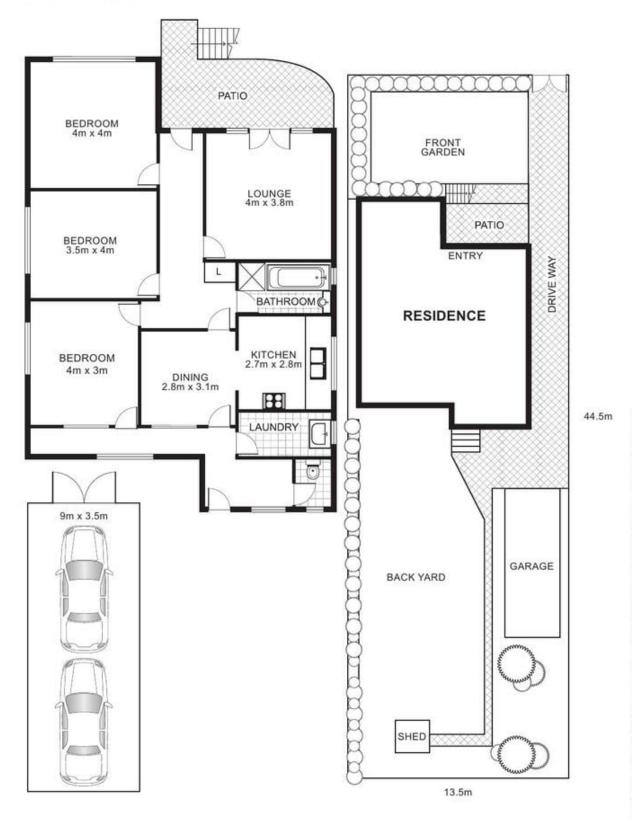

## 68 Mimosa Road GREENACRE NSW

Uniquely positioned in a quiet yet convenient street this spacious home sits within a short stroll to local shopping centres, beautifully manicured parklands, public transport and local schools. Take advantage of what is truly an outstanding opportunity to potentially renovate, develop or simply enjoy its current character and charm.

- Generous land size of approx. 580m2
- Three double bedrooms
- Separate living room with air-conditioning and French style doors leading to the front veranda
- Huge original style timber kitchen with gas cooking
- Study or sunroom located at the rear of the home
- Large tiled bathroom with separate bathtub
- Internal laundry and garden shed
- Wide driveway leading to a lock up garage
- Football sized backyard with huge potential for a separate

## 68 Mimosa Road, GREENACRE

This floor plan is intended as a guide only. Layout dimension are approximate only. No representation or warranties of any nature whatsoever are given or intended. Any person using this information should rely on their own enquiries.