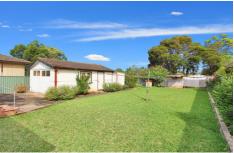

- Generous land size of approx. 580m2
- Three double bedrooms
- Separate living room with air-conditioning and French style doors leading to the front veranda
- Huge original style timber kitchen with gas cooking
- Study or sunroom located at the rear of the home
- Large tiled bathroom with separate bathtub
- Internal laundry and garden shed
- Wide driveway leading to a lock up garage
- Football sized backyard with huge potential for a separate