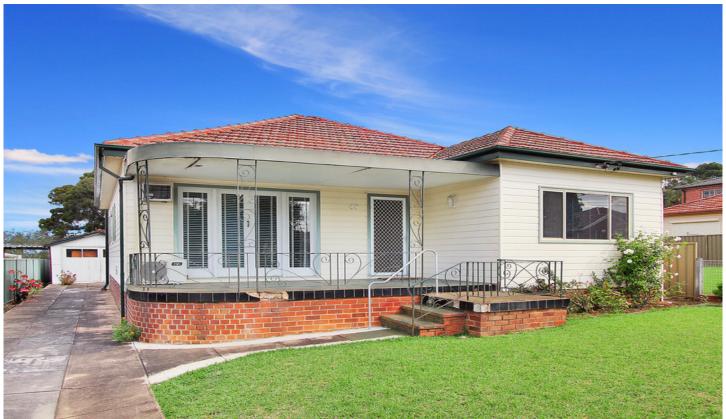

## 68 Mimosa Road GREENACRE NSW

Uniquely positioned in a quiet yet convenient street this spacious home sits within a short stroll to local shopping centres, beautifully manicured parklands, public transport and local schools. Take advantage of what is truly an outstanding opportunity to potentially renovate, develop or simply enjoy its current character and charm.

- Generous land size of approx. 580m2
- Three double bedrooms
- Separate living room with air-conditioning and French style doors leading to the front veranda
- Huge original style timber kitchen with gas cooking
- Study or sunroom located at the rear of the home
- Large tiled bathroom with separate bathtub
- Internal laundry and garden shed
- Wide driveway leading to a lock up garage
- Football sized backyard with huge potential for a separate

3 📭 1 🖺 3 🗬

Land Size: 580 sqm

View : https://www.trueproperty.com.au/sale/nsw/c

anterburybankstown/greenacre/residential/h

ouse/1521954

Michael Catalano 8507 2444