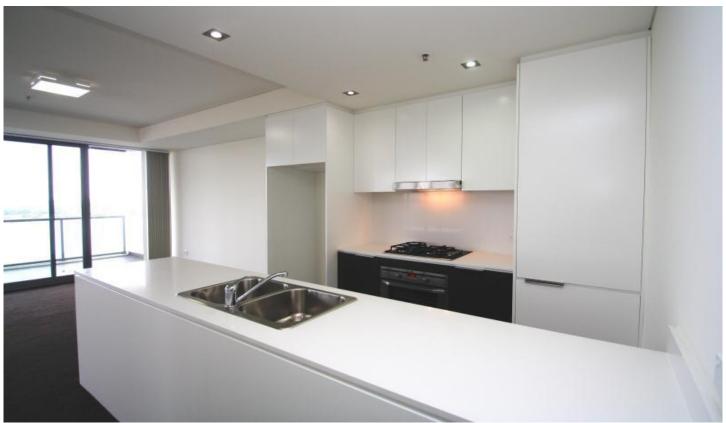

## THE FEATURES

- = Ultra modern gourmet gas kitchen with ample storage and bench space
- = Oversized open plan air conditioned combined living and dining area flowing out to a unique style balcony perfect for entertaining
- = Internal laundry with dryer and internal storage room