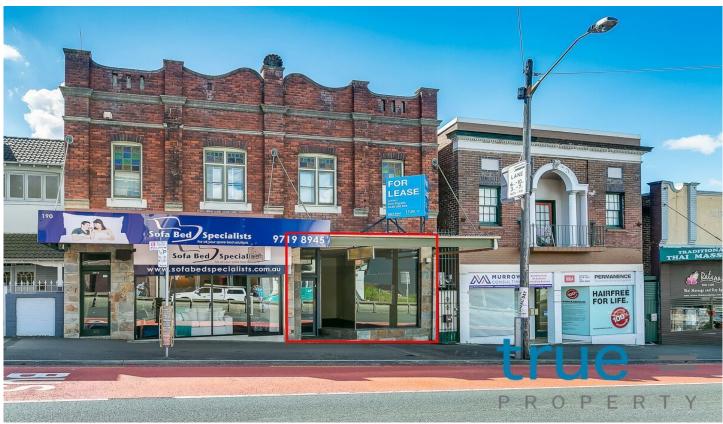

# **188 Victoria Road DRUMMOYNE NSW**

= APPLICATION RECEIVED = Located in the heart of Drummoyne's shopping village and with fantastic street frontage this large open plan commercial space is ideal for any retail business.

# THE PROPERTY

- = Floor area approx 60sqm
- = Recently renovated throughout with toilet facilities
- = Open plan offering a practical layout

### THE FEATURES

- = Great exposure to passing traffic
- = As new carpet and paint
- = Sunlit and spacious throughout