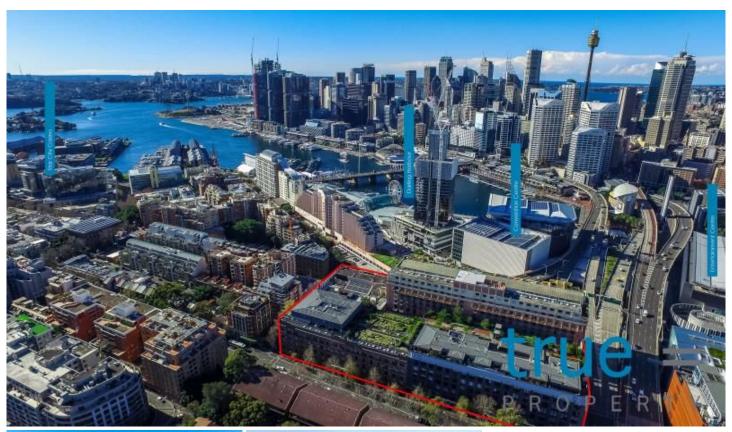

### Carspace Lot 145 360 Harris Street Pyrmont NSW

= APPLICATION RECEIVED = A perfect opportunity to secure a privately owned car space in the heart of Sydney's CBD. Located within Pyrmont's M Central with 24/7 access, 7 days a weeks this truly is an opportunity not to be missed

#### THE AREA

- = Short stroll to beautiful Darling Harbour and Harbour side Shopping Centre
- = Surrounded by breathtaking waterfront parks, award winning restaurants and exciting night life.

Register for an inspection online now at