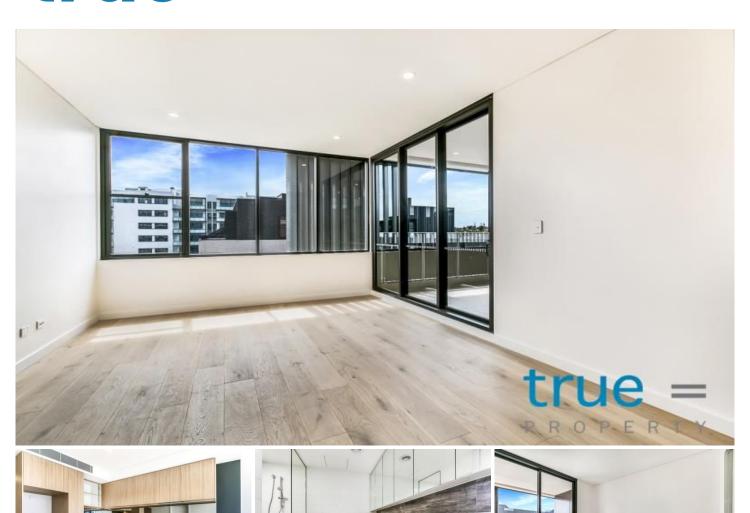

### B2 605/22 George Street Leichhardt NSW

= HOLDING DEPOSIT RECEIVED = Built by an award-winning architectural interior and landscape team, this brand new one bedroom apartment situated in 'Leichhardt Green' is a must to inspect. With its high-end finishes and spacious interiors nestled in the heart of the Inner West, this apartment is all about lifestyle.

#### THE PROPERTY

- = One large bedroom with built in wardrobe plus study area
- = One spacious tiled bathroom
- = One security carspace

#### THE FEATURES

- = Gourmet contemporary gas kitchen fitted with European appliances including a dishwasher
- = Large open plan living leading to entertainer's balcony which is bathed in natural sunlight