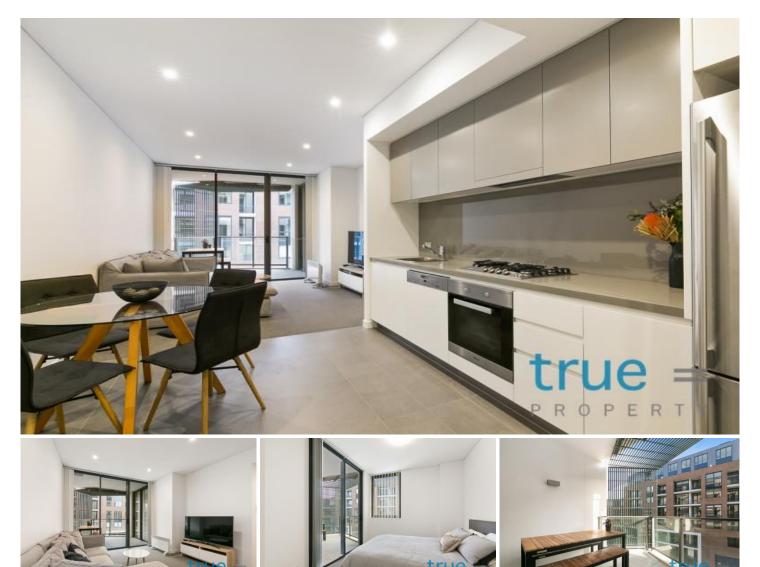

## 7409/2 Cullen Close Forest Lodge NSW

= HOLDING DEPOSIT RECEIVED = Nestled in a perfectly positioned complex sits this sunny and as new one bedroom apartment located within walking distance to cosmopolitan Glebe's shopping precent.

## THE PROPERTY

- = One double bedroom with built-in wardrobe
- = Renovated tiled bathroom

## THE FEATURES

= Modern kitchen with as-new appliances, dishwasher and ample storage

- = Located within a security building with intercom
- = Practical layout maximising space and comfort