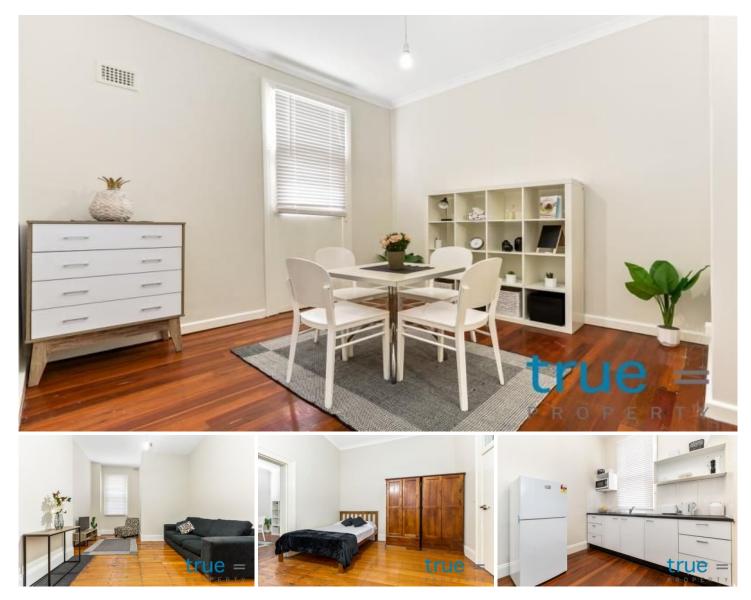

## 4/20 Cavendish St Enmore NSW

= HOLDING DEPOSIT RECEIVED = Perfectly nestled, this north-east facing apartment is ideally located in the heart of King Street, Newtown. Double brick building boasting fresh renovations and a short stroll to Newtown train station, this outstanding apartment is the perfect infusion of stylish design, location and affordability.

THE PROPERTY = One great sized bedrooms

## THE FEATURES

- = Internal kitchenette
- = Polished timber floors
- = Electricity, and water included
- = Share bathroom