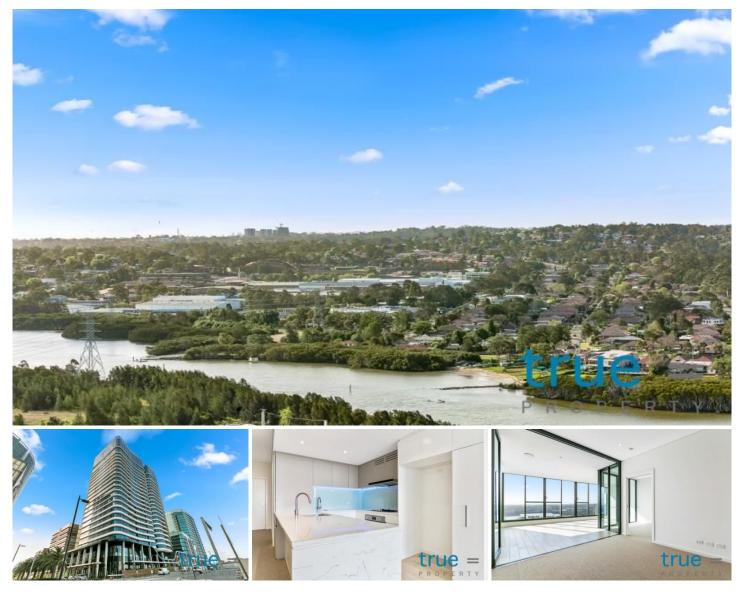

## E1.2310/11 Wentworth Place Wentworth Point NSW

= HOLDING DEPOSIT RECEIVED = With it's intelligent and marvellous design this ultra modern apartment is affordable and ideally located! Boasting spacious interiors and immaculate finishes this one of a kind and outstanding apartment is a must to inspect.

## THE PROPERTY

- = One spacious bedroom with built-in wardrobe
- = Second room with built-in wardrobe
- = One modern tiled bathroom

= Secure undercover car space with additional storage cage

## THE FEATURES

= Gourmet gas kitchen boasting stainless steel European appliances

= Combined living and dining flowing to an entertainer's

View : https://www.trueproperty.com.au/lease/nsw/innerwest/wentworth-point/residential/apartment/4507 645