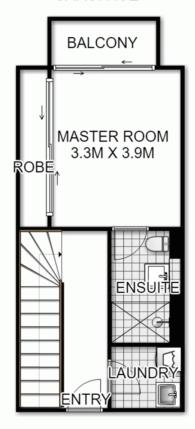

- = Two bedrooms, both with built-in wardrobes and balconies
- = Two impeccable modern bathrooms
- = One underground secure car space
- = Dual level design which creates a great feeling of extra

2 🔄 2 🔓 1 🖨

Land Size: 130 sqm

View : https://www.trueproperty.com.au/sale/nsw/in

ner-west/erskineville/residential/apartment/5

364447

Michael Catalano 8507 2444

STORAGE CAGE

SECURITY CARSPACE

**UPPER LEVEL** 