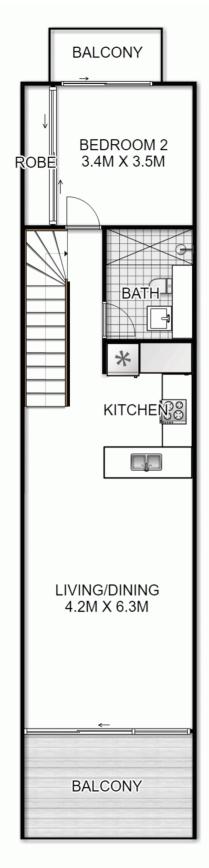

- = Two bedrooms, both with built-in wardrobes and balconies
- = Two impeccable modern bathrooms
- = One underground secure car space
- = Dual level design which creates a great feeling of extra

2 🔄 2 🔓 1 🖨

Land Size: 130 sqm

View : https://www.trueproperty.com.au/sale/nsw/in

ner-west/erskineville/residential/apartment/5

364447

Michael Catalano 8507 2444

STORAGE CAGE

SECURITY CARSPACE

**UPPER LEVEL** 