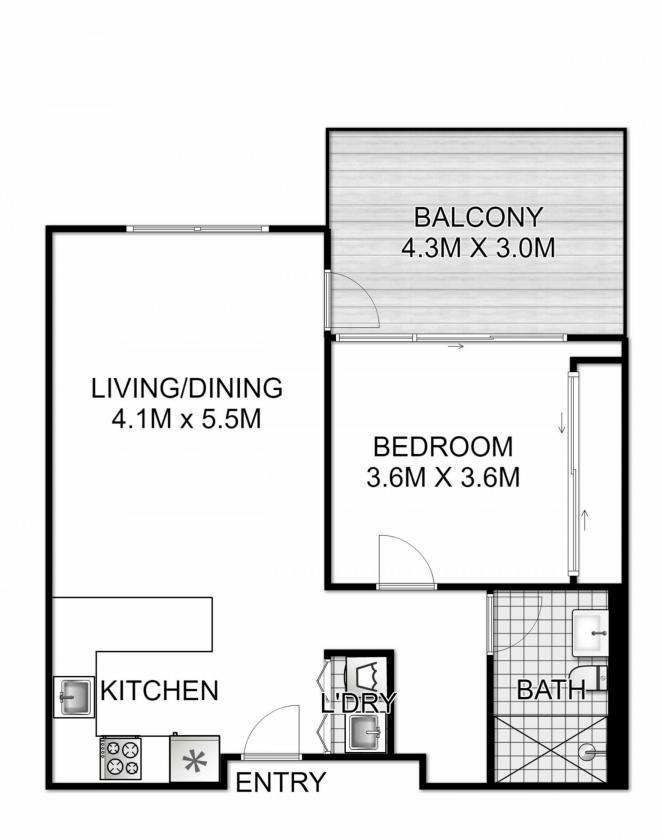

1208/93 Macdonald Street, Erskineville

true =

PROPERTY

DISCLAIMER: PLANS SHOWN ARE FOR PRESENTATION PURPOSES AND ARE NOT PART OF ANY LEGAL DOCUMENT. ALL MEASUREMENTS AND FIGURES ARE APPROXIMATE.