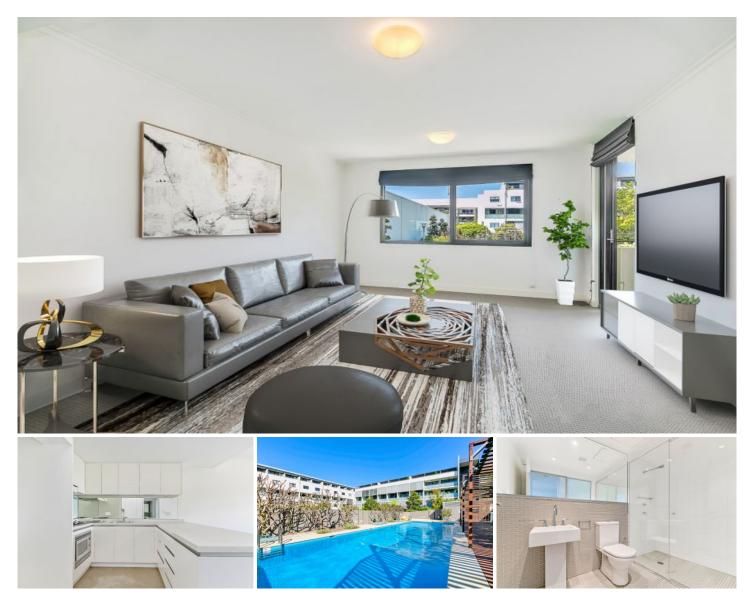

## 1208/93 MacDonald Street Erskineville NSW

A contemporary development set in the area's most desirable suburb, this faultless City-Fringe home is the perfect offering for an easy-care and convenient lifestyle. Bathed in Northern light the home's crisp interiors and effortless floor plan ensure a stylish and relaxed atmosphere. Perfectly set just a short walk to transport, local schools, Sydney Park, Newtown's vibrant King Street and highly sought after Erskineville Village boasting a vast range of trendy cafes, award winning restaurants, bakeries and wine bars

- = One large bedroom with mirrored built in wardrobes
- = Study nook
- = One modern tiled bathroom
- = Gourmet gas kitchen with dishwasher, ample storage and plenty of bench space
- = Large open plan living leading to entertainer's balcony

## 1 🎮 1 🚝

View

Land Size : 70 sqm

: https://www.trueproperty.com.au/sale/nsw/in ner-west/erskineville/residential/apartment/5 367256

Michael Catalano 8507 2444

https://www.trueproperty.com.au Inner West Sydney Real Estate Experts