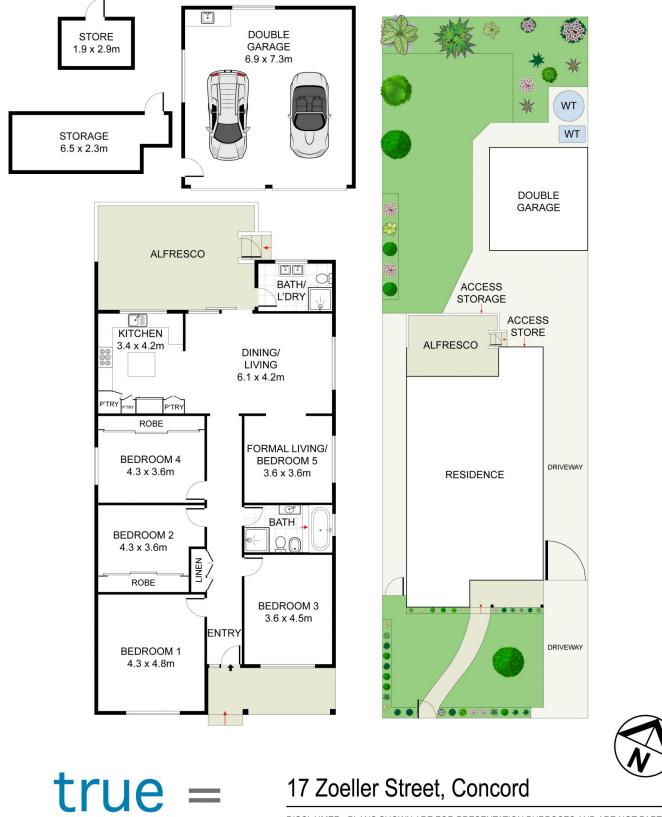

Practical and open plan layout, 5 large bedrooms
Spacious and open plan combined living and dining area leading to outdoor living and entertaining spaces
Huge state of the ort kitchen with staipless stack

= Huge state of the art kitchen with stainless steel appliances and stone benchtops

## 5 🛤 2 🚔 4 🚘

Land Size : 770 sqm View : https://wy

: https://www.trueproperty.com.au/sale/nsw/in ner-west/concord/residential/house/537349 1

Michael Catalano 8507 2444

https://www.trueproperty.com.au Inner West Sydney Real Estate Experts

02 8507 2444

PROPERTY

DISCLAIMER: PLANS SHOWN ARE FOR PRESENTATION PURPOSES AND ARE NOT PART OF ANY LEGAL DOCUMENT. ALL MEASUREMENTS AND FIGURES ARE APPROXIMATE.