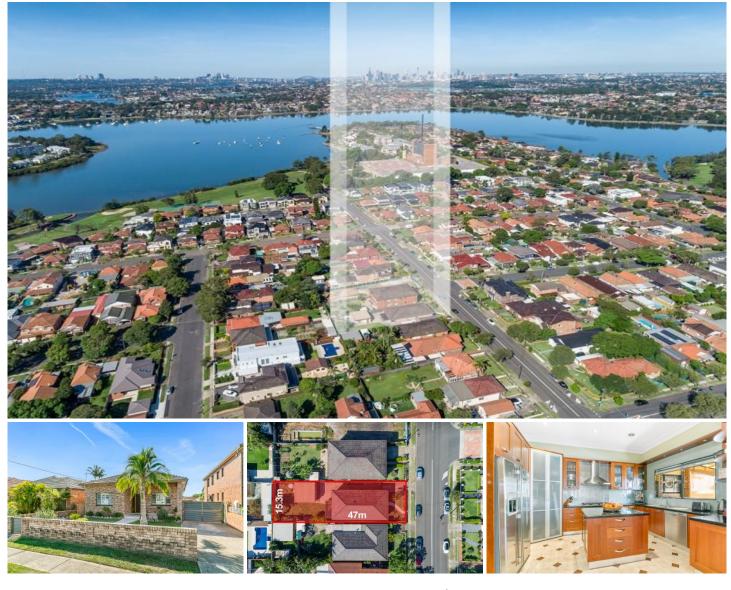

## 17 Zoeller Street Concord NSW

Intelligently built to last with no stone left unturned this stunning family home will capture a piece of every visitor's vision of what ideal living truly is. This freestanding home not only oozes in the finest of finishes internally but also provides a holiday style backdrop with its outdoor living and entertaining spaces. Located in one of Concord's most highly recognised locations this home situates itself within minutes to Concord shopping village and along with easy access to Rhodes Shopping precinct and North Strathfield train station as well. Truly an exceptional opportunity not to be missed!

Practical and open plan layout, 5 large bedrooms
Spacious and open plan combined living and dining area leading to outdoor living and entertaining spaces
Huge state of the ort kitchen with staipless stack

= Huge state of the art kitchen with stainless steel appliances and stone benchtops

## 5 🛤 2 🚔 4 🚘

Land Size : 770 sqm View : https://wy

: https://www.trueproperty.com.au/sale/nsw/in ner-west/concord/residential/house/537349 1

Michael Catalano 8507 2444

https://www.trueproperty.com.au Inner West Sydney Real Estate Experts