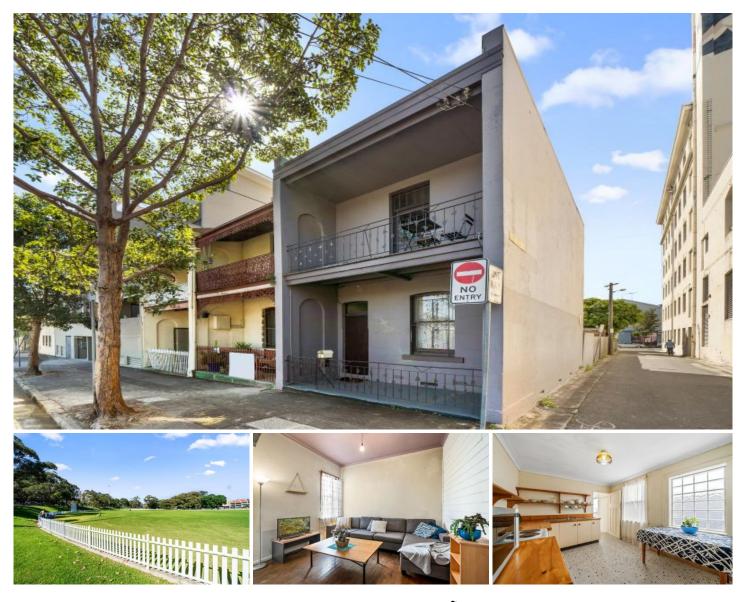

## 62 Mallett Street Camperdown NSW

Presenting a blend of period and updated characteristics, this large corner terrace is perfectly located across from Camperdown Park and within minutes walk to CBD transport, RPA Hospital and the Sydney University Precinct.

- = Four double sized bedrooms, main with balcony
- = Updated eat-in timber kitchen with ample storage
- = Large tiled bathroom
- = Off street parking with side access
- = Separate living and dining areas
- = Large level courtyard, prefect for entertaining

View

Land Size : 140 sqm

: https://www.trueproperty.com.au/sale/nsw/in ner-west/camperdown/residential/house/539 7027

Michael Catalano 8507 2444