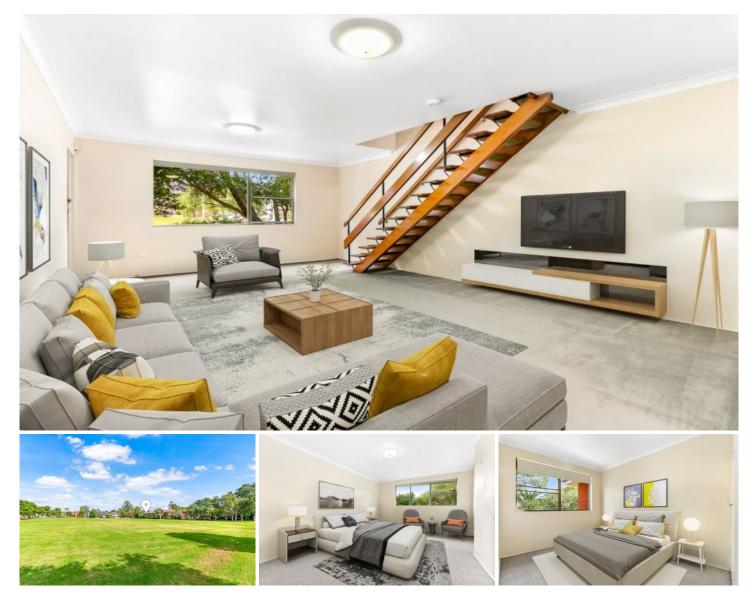

## 12/2 Greenlees Avenue Concord NSW

Stunningly presented and exceptionally well located, this picturesque townhouse displays a tasteful blend of beautiful retained period character and modern style. Offering an abundance of natural light and space makes this home is a definite to put on your musts to inspect list! Nestled moments away from Majors Bay shopping village, Concord Oval, Massey Park Golf Course and local bus stops leading to Sydney and Parramatta CBD.

- = Two bedrooms, main with wardrobe
- = One tiled bathroom with bathtub
- = One allocated carport
- = Entertainers timber kitchen with ample storage
- = Separate living and dining areas
- = Laundry facilities including second W/C