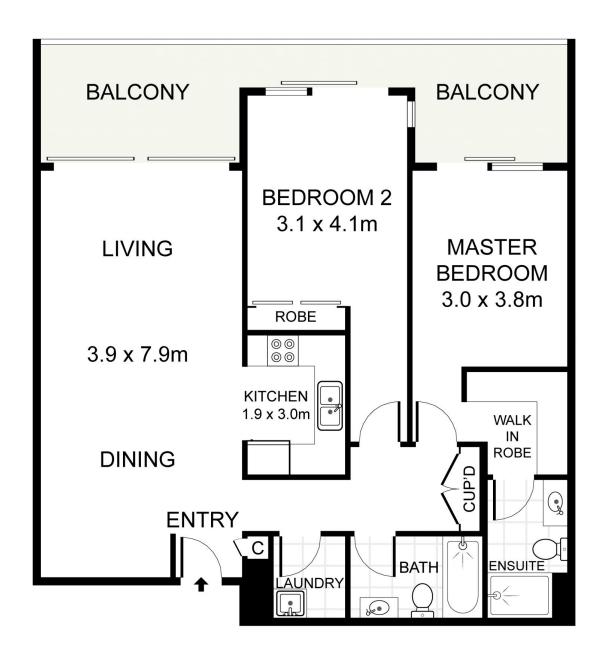

- = Two double bedrooms, both with balcony access
- = Two modern bathrooms
- = One security car space
- = Spacious open plan living and dining leading onto an entertainer's balcony
- = Modern gas kitchen with granite benchtops
- = Air-conditioning and located within a security building
- = Full access to world class facilities including swimming pool, gyms and tennis court.

2 🔄 2 🖺 1 🖨

Land Size: 105 sqm

View : https://www.trueproperty.com.au/sale/nsw/in

ner-west/wentworth-point/residential/apartm

ent/5652206

Michael Catalano 8507 2444

407/37 Amalfi Drive, Wentworth Point

DISCLAIMER: PLANS SHOWN ARE FOR PRESENTATION PURPOSES AND ARE NOT PART OF ANY LEGAL DOCUMENT. ALL MEASUREMENTS AND FIGURES ARE APPROXIMATE.