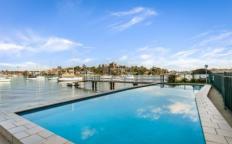

- = One spacious bedroom with built-in wardrobe
- = One tiled bathroom including internal laundry facilities
- = Registered lock up garage including separate storage cage
- = Timber kitchen with plenty of storage
- = Open plan living and dining leading to a picture perfect view of the bay
- = Access to waterfront swimming pool, private jetty and BBQ area, perfect for your entertaining