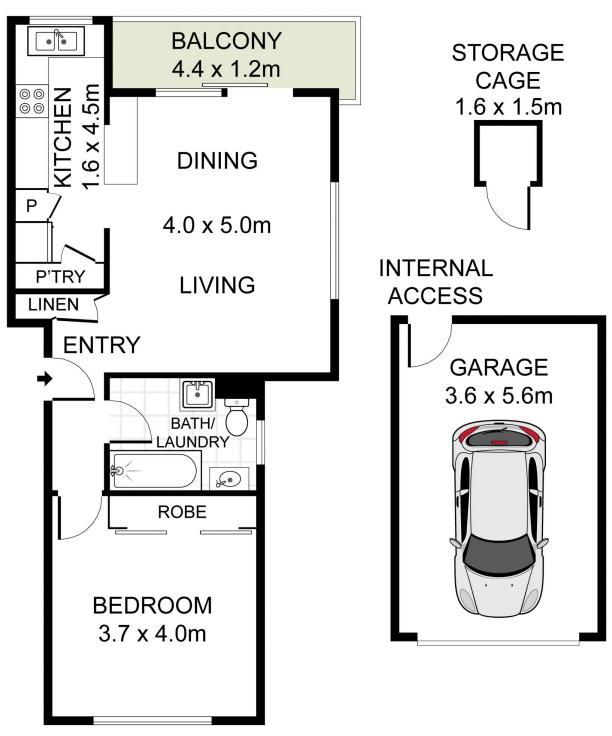

## 29/345 Victoria Place Drummoyne NSW

Prestigiously set in one of Sydney's favourite bayside suburbs, this architecturally crafted masterpiece was built to maximise natural light and enhance the never-to-be-built-out panoramic views. This location cannot be beaten, a short stroll to award winning restaurants, cafes and CBD transport.

- = One spacious bedroom with built-in wardrobe
- = One tiled bathroom including internal laundry facilities
- = Registered lock up garage including separate storage cage
- = Timber kitchen with plenty of storage
- = Open plan living and dining leading to a picture perfect view of the bay
- = Access to waterfront swimming pool, private jetty and BBQ area, perfect for your entertaining