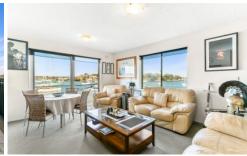

- = One spacious bedroom with built-in wardrobe
- = One tiled bathroom including internal laundry facilities
- = Registered lock up garage including separate storage cage
- = Timber kitchen with plenty of storage
- = Open plan living and dining leading to a picture perfect view of the bay
- = Access to waterfront swimming pool, private jetty and BBQ area, perfect for your entertaining