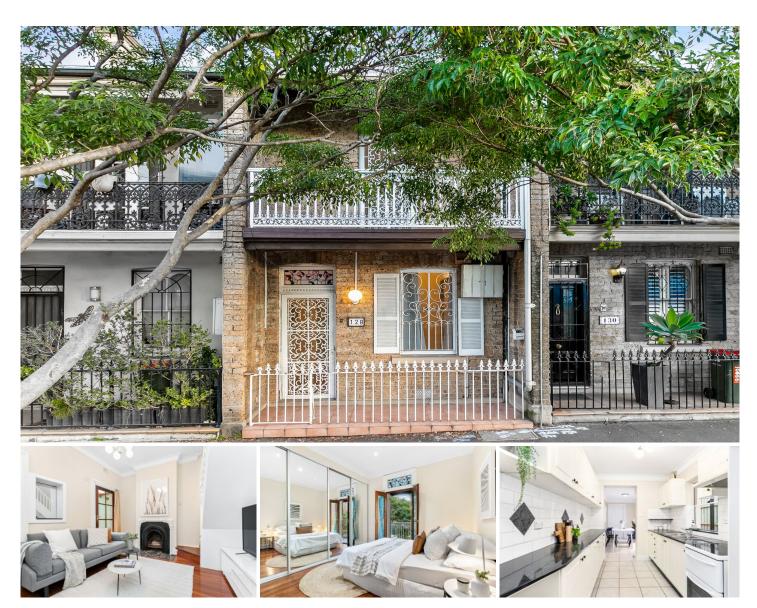

## 128 Wellington Street Waterloo NSW

Perfectly located, boasting spacious interiors and quality finishes throughout maximising light, comfort and convenience this updated home is an outstanding investment or family retreat on the city fringe.

- = Two bedrooms, both with wardrobes and main with balcony
- = Spacious tiled bathroom including spa bath
- = The ultimate entertainers dream kitchen including separate dining
- = Seamlessly transitioned side courtyard, perfect for entertaining
- = Attic/storage and internal laundry facilities with additional second bathroom
- = Nestled on one of Waterloo's most sought after streets, across from Waterloo Train Station (completion early 2021) surrounded by award winning restaurants, trendy cafes and

2 📭 2 🖺

Price : SOLD PRIOR TO AUCTION

Land Size: 65 sqm

View : https://www.trueproperty.com.au/sale/nsw/e

astern-suburbs/waterloo/residential/house/5

728979

Michael Catalano 8507 2444

128 Wellington Street, Waterloo