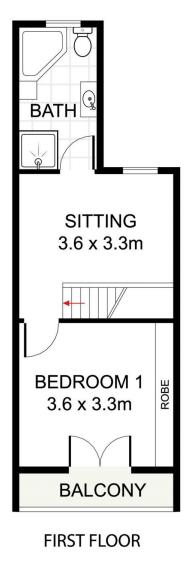

- = Two bedrooms, both with wardrobes and main with balcony
- = Spacious tiled bathroom including spa bath
- = The ultimate entertainers dream kitchen including separate dining
- = Seamlessly transitioned side courtyard, perfect for entertaining
- = Attic/storage and internal laundry facilities with additional second bathroom
- = Nestled on one of Waterloo's most sought after streets, across from Waterloo Train Station (completion early 2021) surrounded by award winning restaurants, trendy cafes and