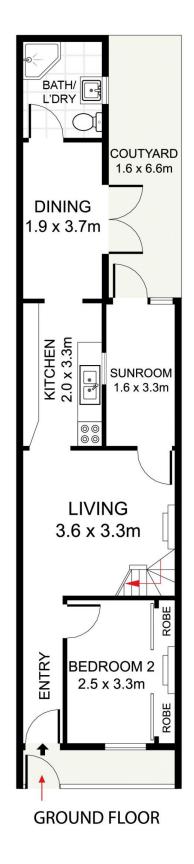

- = Two bedrooms, both with wardrobes and main with balcony
- = Spacious tiled bathroom including spa bath
- = The ultimate entertainers dream kitchen including separate dining
- = Seamlessly transitioned side courtyard, perfect for entertaining
- = Attic/storage and internal laundry facilities with additional second bathroom
- = Nestled on one of Waterloo's most sought after streets, across from Waterloo Train Station (completion early 2021) surrounded by award winning restaurants, trendy cafes and