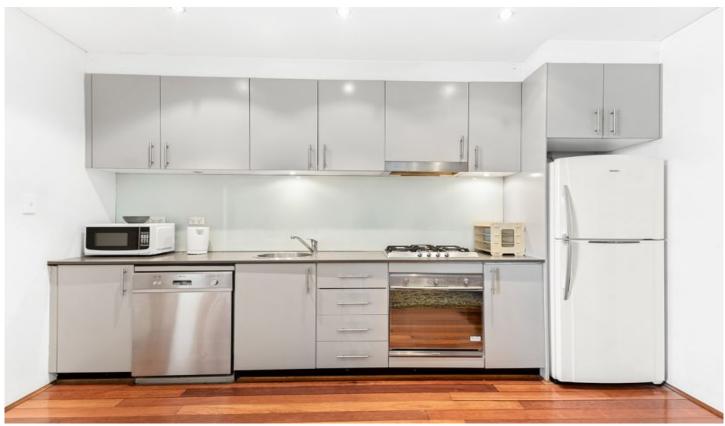

- = Two great sized bedrooms, both with built in wardrobes
- = Two modern and immaculate bathrooms
- = Secure car space with visitor parking
- = Modern and contemporary design and finishes throughout
- = Massive light-filled combined living and dining areas leading to an entertainers Loggia
- = Gourmet gas kitchen with Smeg stainless steel