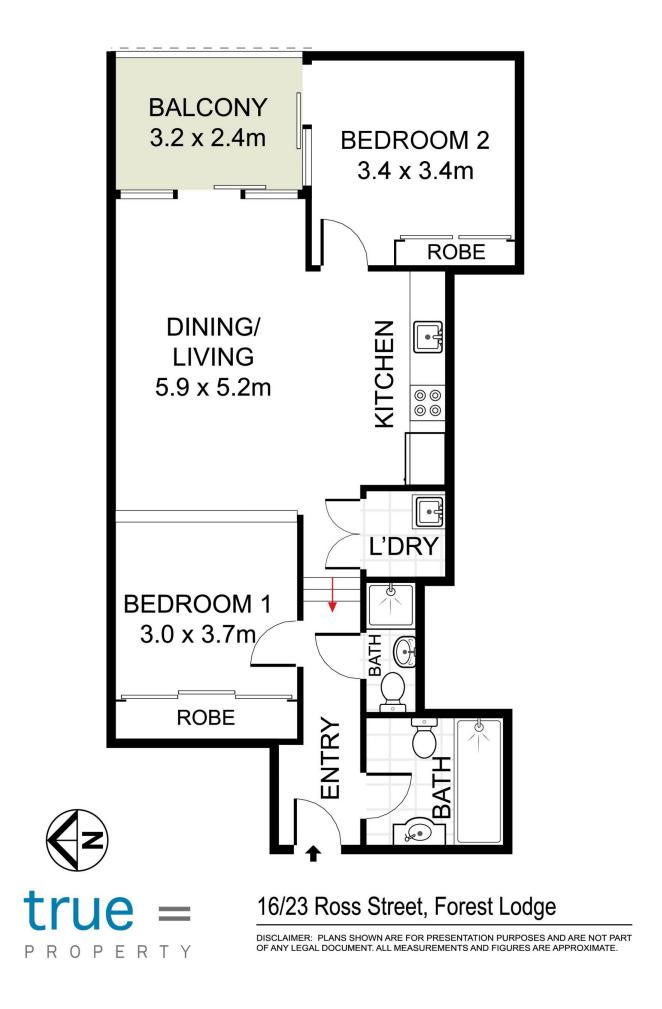

## 16/23-25 Ross Street Forest Lodge NSW

Located in the sought after "Calibre" boutique complex sits this beautifully maintained loft style apartment located at the rear of the complex. Here you will enjoy the convenience of being within walking distance to all that Glebe and Forest Lodge has to offer including Royal Prince Alfred Hospital, Sydney University, waterfront parklands, Broadway Shopping Centre and cosmopolitan Glebe shopping precinct.

- = Two great sized bedrooms, both with built in wardrobes
- = Two modern and immaculate bathrooms
- = Secure car space with visitor parking
- = Modern and contemporary design and finishes throughout
- = Massive light-filled combined living and dining areas leading to an entertainers Loggia
- = Gourmet gas kitchen with Smeg stainless steel