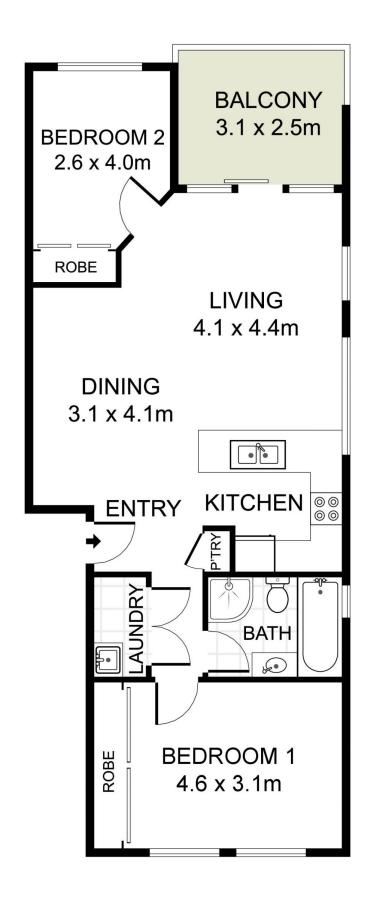

## 58/548-556 Woodville Road Guildford NSW

Experience the privacy of your own top floor two bedroom apartment in this near new security complex. Overwhelmed with natural light, this gorgeous apartment is located at the rear of the complex making it very private, yet convenient to all amenities.

- = Two double sized bedrooms, both with built in wardrobes
- = One modern tiled bathroom
- = One security car space and storage cage
- = Gourmet open plan gas kitchen with dishwasher
- = Combined living and dining areas leading to a private balcony with fantastic district views
- = Internal laundry including dryer

DISCLAIMER: PLANS SHOWN ARE FOR PRESENTATION PURPOSES AND ARE NOT PART OF ANY LEGAL DOCUMENT. ALL MEASUREMENTS AND FIGURES ARE APPROXIMATE.