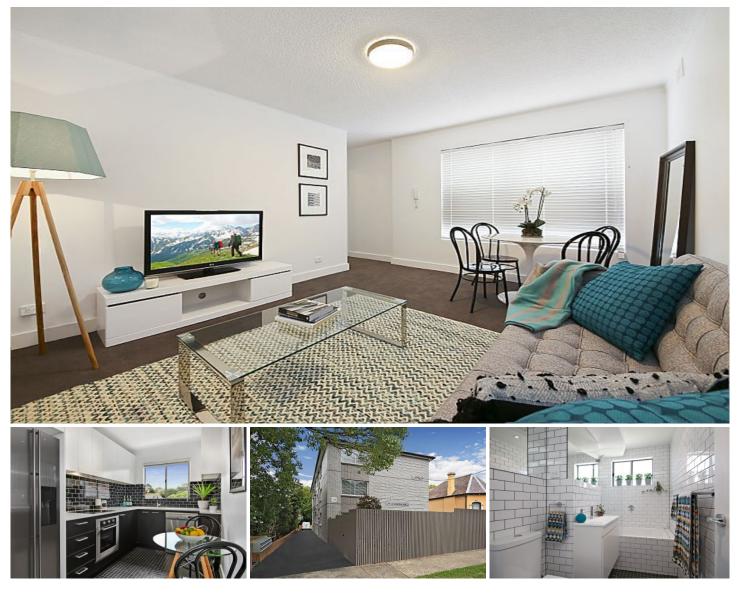

## 4/13 Dover Street Summer Hill NSW

Nestled on the first floor of this perfectly positioned complex lies this sunny and renovated apartment located just a short walk to Summer Hill train station, Lewisham West Light Rail, local schools and highly sought after Summer Hill Village boasting a vast range of trendy cafes, award winning restaurants, bakeries and wine bars

- = One spacious bedroom including wardrobe
- = Renovated tiled bathroom
- = Single registered car space

= Modern kitchen with as-new appliances, dishwasher and ample storage

- = Located within a security building with intercom
- = Practical layout maximising space and comfort

= Internal total size approx 49sqm and carspace approx 15sqm

| 1 | <b>بد</b> ا | 1 |  | 1 | 8 |
|---|-------------|---|--|---|---|
|---|-------------|---|--|---|---|

| Price | : Sold |
|-------|--------|
|-------|--------|