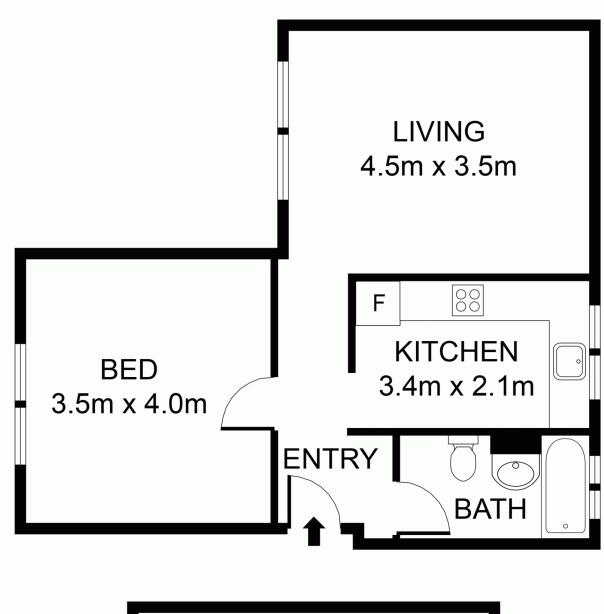

= Internal total size approx 49sqm and carspace approx 15sqm

| 1 | <b>بد</b> ا | 1 |  | 1 | 8 |
|---|-------------|---|--|---|---|
|---|-------------|---|--|---|---|

| Price | : Sold |
|-------|--------|
|-------|--------|

02 8507 2444

4/13 Dover Street, Summer Hill

DISCLAIMER: 3D Property View accepts no liability for the accuracy of details contained within our floor plans. All plans are drawn and also checked to the best our ability, however information contained in our floor plans such as area calculations are approximate, and have not been surveyed or drawn to scale. Our floor plans are for representational purposes only and should be used as such. Do not attempt to refer to our floor plans for structural or detailed information.