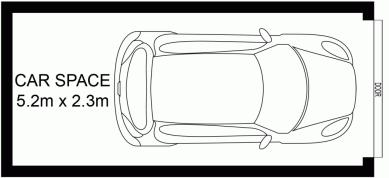

- = One spacious bedroom including wardrobe
- = Renovated tiled bathroom
- = Single registered car space

= Modern kitchen with as-new appliances, dishwasher and ample storage

- = Located within a security building with intercom
- = Practical layout maximising space and comfort

= Internal total size approx 49sqm and carspace approx 15sqm

| 1 | <b>بد</b> ا | 1 |  | 1 | 8 |
|---|-------------|---|--|---|---|
|---|-------------|---|--|---|---|

| Price | : Sold |
|-------|--------|
|-------|--------|