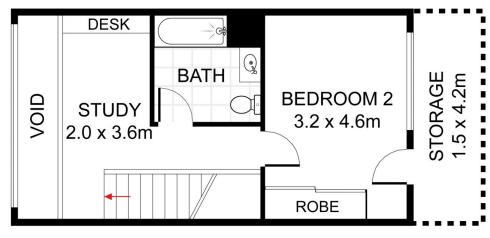

- = Two king sized bedrooms, both with built in wardrobes
- = Two immaculate bathroom with shower over bath and internal laundry
- = Study nook with built in desk and air-conditioning throughout
- = Large private courtyard / terrace perfect for entertaining
- = Generous sundrenched open plan combined living and dining area

2 🔄 2 🚍 1 🚍

Land Size: 110 sqm

View : https://www.trueproperty.com.au/sale/nsw/in

ner-west/erskineville/residential/apartment/5

985389

Michael Catalano 8507 2444

**FIRST FLOOR** 

30/21 Coulson Street, Erskineville

DISCLAIMER: PLANS SHOWN ARE FOR PRESENTATION PURPOSES AND ARE NOT PART OF ANY LEGAL DOCUMENT. ALL MEASUREMENTS AND FIGURES ARE APPROXIMATE.