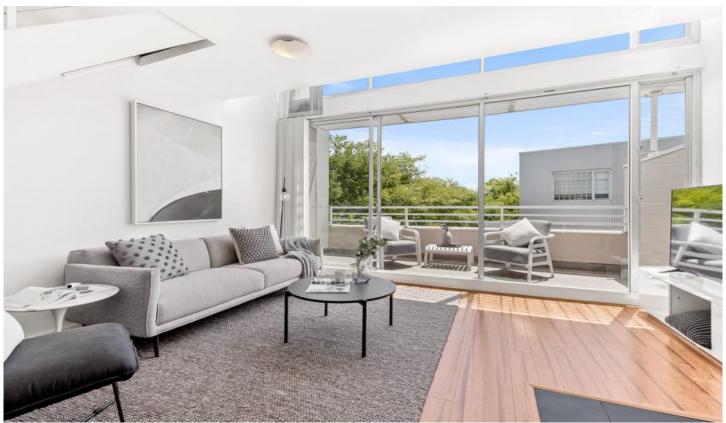

## 30/21 Coulson Street Erskineville NSW

This contemporary spilt level two bedroom plus study apartment is a must to inspect! Positioned within Erskineville's renowned Star Printery complex offers spacious floor layout with all the convenience of inner city living. Being a warehouse conversion, the property boasts high ceilings and spacious rooms and within walking distance to Erskineville village shops and cafés as well as Newtown's famous King Street.

- = Two king sized bedrooms, both with built in wardrobes
- = Two immaculate bathroom with shower over bath and internal laundry
- = Study nook with built in desk and air-conditioning throughout
- = Large private courtyard / terrace perfect for entertaining
- = Generous sundrenched open plan combined living and dining area