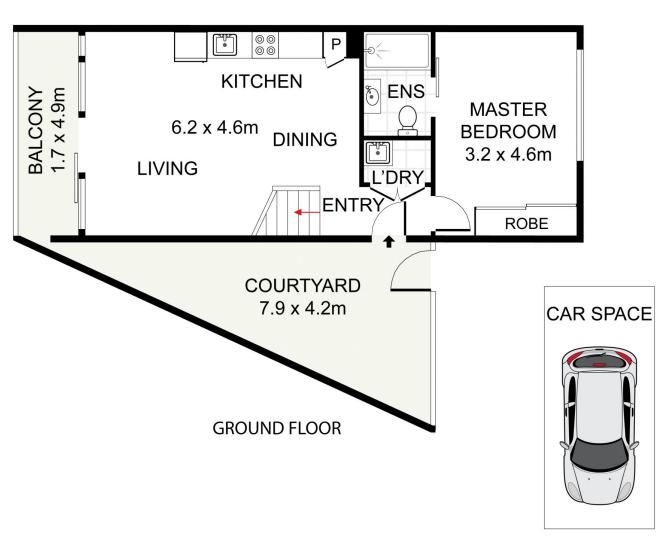

- = Two king sized bedrooms, both with built in wardrobes
- = Two immaculate bathroom with shower over bath and internal laundry
- = Study nook with built in desk and air-conditioning throughout
- = Large private courtyard / terrace perfect for entertaining
- = Generous sundrenched open plan combined living and dining area

2 🔄 2 🚍 1 🚍

Land Size: 110 sqm

View : https://www.trueproperty.com.au/sale/nsw/in

ner-west/erskineville/residential/apartment/5

985389

Michael Catalano 8507 2444

**FIRST FLOOR** 

30/21 Coulson Street, Erskineville

DISCLAIMER: PLANS SHOWN ARE FOR PRESENTATION PURPOSES AND ARE NOT PART OF ANY LEGAL DOCUMENT. ALL MEASUREMENTS AND FIGURES ARE APPROXIMATE.