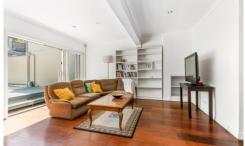

## Main Residence

- = Four double bedrooms, two with wardrobes
- = Two bathrooms, main with separate bathtub
- = Fabulously appointed separate living and dining room with timber floors and towering high ceilings
- = Gourmet kitchen with stone benchtops and plenty of storage space