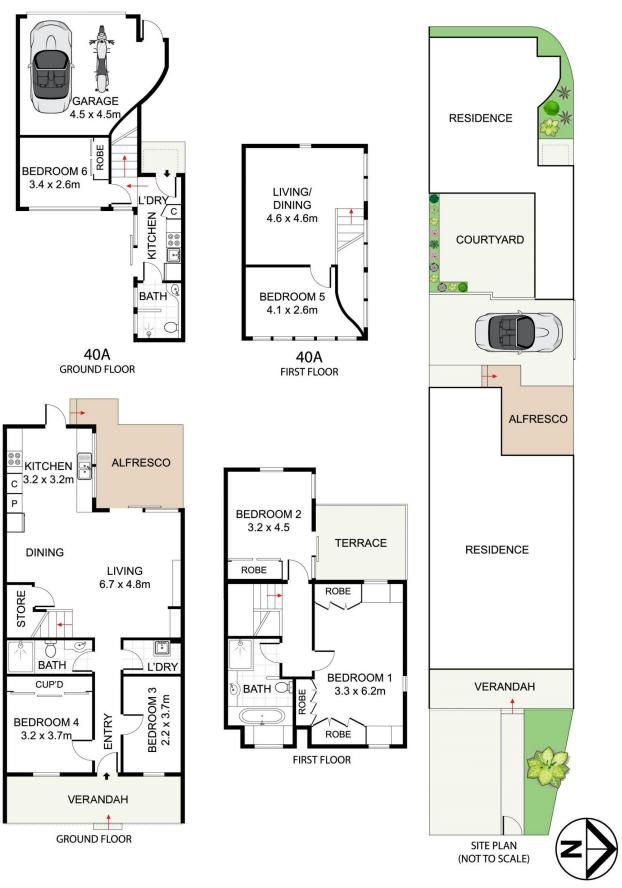

## Main Residence

- = Four double bedrooms, two with wardrobes
- = Two bathrooms, main with separate bathtub
- = Fabulously appointed separate living and dining room with timber floors and towering high ceilings
- = Gourmet kitchen with stone benchtops and plenty of storage space

6 🗀 3 🔓 2 🖨

**Price** : Sold = Michael Catalano

Land Size: 395 sqm

View : https://www.trueproperty.com.au/sale/nsw/in

ner-west/forest-lodge/residential/house/598

5390

Michael Catalano 8507 2444