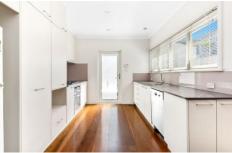

## Main Residence

- = Four double bedrooms, two with wardrobes
- = Two bathrooms, main with separate bathtub
- = Fabulously appointed separate living and dining room with timber floors and towering high ceilings
- = Gourmet kitchen with stone benchtops and plenty of storage space