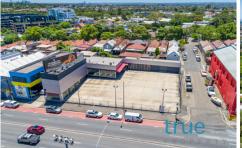

## 587-599 Parramatta Road LEICHHARDT NSW

True Property with Stanton Hillier Parker are pleased to present to the market For Lease, 587 - 599 Parramatta Road, Leichhardt

- = Approx 1,350 sqm of land
- = Approx 350 sqm of building with workshop (with 3-phase power and grease trap)
- = Approx 70m frontage
- = Flexible lease term available
- = IN2 zonina
- = Suitable for a wide range of uses including but not limited to car yards and workshops, nurseries, building supplies, warehousing and distribution centres (STCA).

Please call the exclusive listing agents for further information.

Building Size: 350 sqm **Land Size** : 1350 sqm

View : https://www.trueproperty.com.au/lease/n

sw/inner-west/leichhardt/commercial/war ehouse/6154258