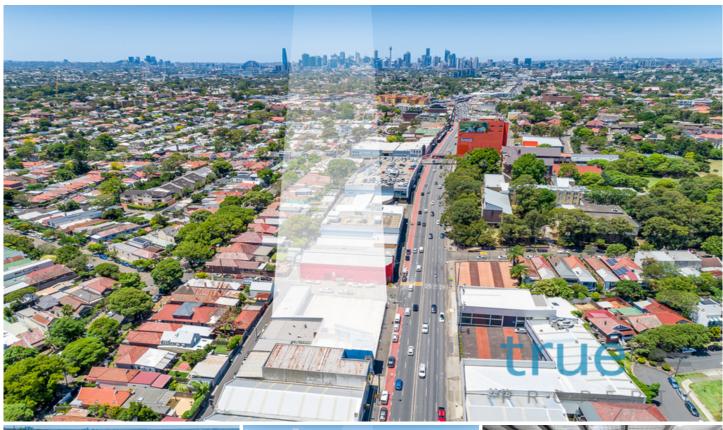

## 587-599 Parramatta Road LEICHHARDT NSW

True Property with Stanton Hillier Parker are pleased to present to the market For Lease, 587 - 599 Parramatta Road, Leichhardt

- = Approx 1,350 sqm of land
- = Approx 350 sqm of building with workshop (with 3-phase power and grease trap)
- = Approx 70m frontage
- = Flexible lease term available
- = IN2 zonina
- = Suitable for a wide range of uses including but not limited to car yards and workshops, nurseries, building supplies, warehousing and distribution centres (STCA).

Please call the exclusive listing agents for further information.

Building Size: 350 sqm **Land Size** : 1350 sqm

View : https://www.trueproperty.com.au/lease/n

sw/inner-west/leichhardt/commercial/war ehouse/6154258