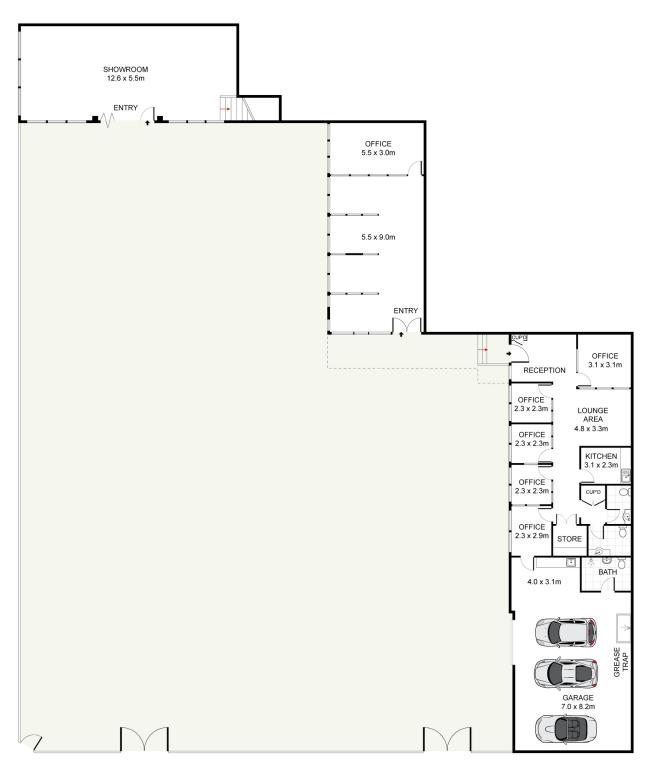

## 587-599 Parramatta Road LEICHHARDT NSW

True Property with Stanton Hillier Parker are pleased to present to the market For Lease, 587 - 599 Parramatta Road, Leichhardt

- = Approx 1,350 sqm of land
- = Approx 350 sqm of building with workshop (with 3-phase power and grease trap)
- = Approx 70m frontage
- = Flexible lease term available
- = IN2 zonina
- = Suitable for a wide range of uses including but not limited to car yards and workshops, nurseries, building supplies, warehousing and distribution centres (STCA).

Please call the exclusive listing agents for further information.

Building Size: 350 sqm **Land Size** : 1350 sqm

View : https://www.trueproperty.com.au/lease/n

sw/inner-west/leichhardt/commercial/war ehouse/6154258