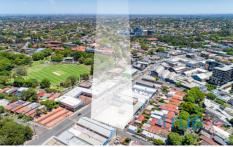

## 587-599 Parramatta Road LEICHHARDT NSW

True Property with Stanton Hillier Parker are pleased to present to the market For Lease, 587 - 599 Parramatta Road, Leichhardt

- = Approx 1,350 sqm of land
- = Approx 350 sqm of building with workshop (with 3-phase power and grease trap)
- = Approx 70m frontage
- = Flexible lease term available
- = IN2 zonina
- = Suitable for a wide range of uses including but not limited to car yards and workshops, nurseries, building supplies, warehousing and distribution centres (STCA).

Please call the exclusive listing agents for further information.

Building Size: 350 sqm **Land Size** : 1350 sqm

View : https://www.trueproperty.com.au/lease/n

sw/inner-west/leichhardt/commercial/war ehouse/6154258