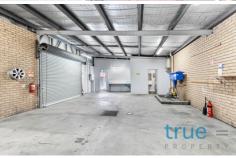

## 587-599 Parramatta Road LEICHHARDT NSW

True Property with Stanton Hillier Parker are pleased to present to the market For Lease, 587 - 599 Parramatta Road, Leichhardt

- = Approx 1,350 sqm of land
- = Approx 350 sqm of building with workshop (with 3-phase power and grease trap)
- = Approx 70m frontage
- = Flexible lease term available
- = IN2 zonina
- = Suitable for a wide range of uses including but not limited to car yards and workshops, nurseries, building supplies, warehousing and distribution centres (STCA).

Please call the exclusive listing agents for further information.

Building Size: 350 sqm **Land Size** : 1350 sqm

View : https://www.trueproperty.com.au/lease/n

sw/inner-west/leichhardt/commercial/war ehouse/6154258