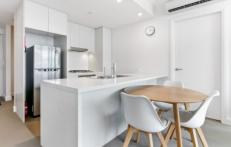

## THE PROPERTY

- = Spacious bedroom with built-in wardrobe
- = Modern tiled bathroom
- = Secure undercover car space and storage cage
- = Gourmet gas kitchen boasting stainless steel European appliances
- = Combined living and dining flowing to an enclosed entertainer's balcony