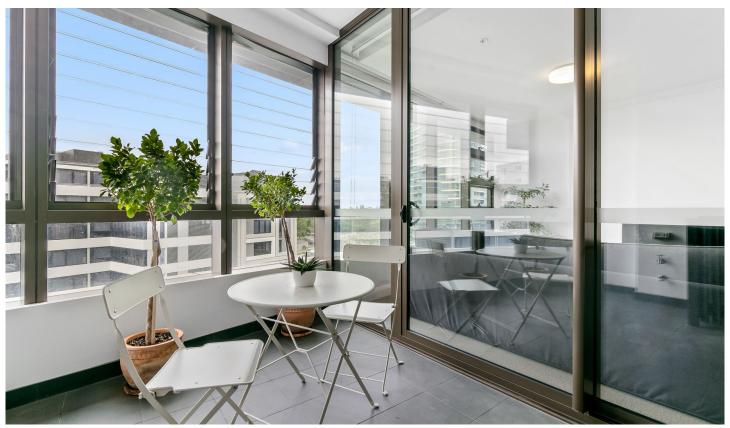

## THE PROPERTY

- = Spacious bedroom with built-in wardrobe
- = Modern tiled bathroom
- = Secure undercover car space and storage cage
- = Gourmet gas kitchen boasting stainless steel European appliances
- = Combined living and dining flowing to an enclosed entertainer's balcony