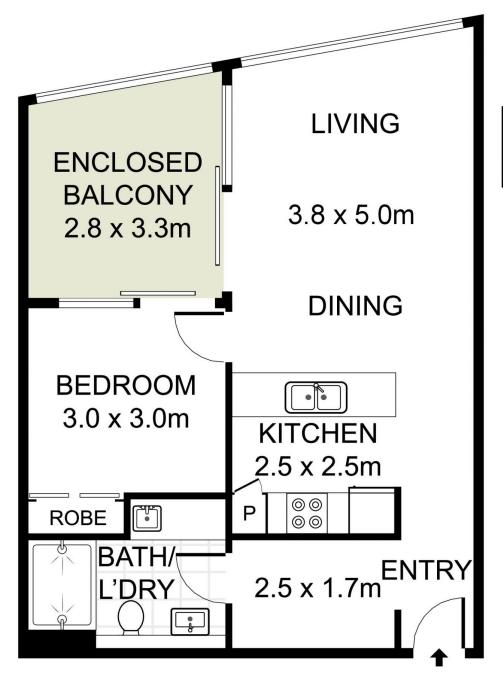

## THE PROPERTY

- = Spacious bedroom with built-in wardrobe
- = Modern tiled bathroom
- = Secure undercover car space and storage cage
- = Gourmet gas kitchen boasting stainless steel European appliances
- = Combined living and dining flowing to an enclosed entertainer's balcony

## 1 🚐 1 🚍 1 🚍

**Price**: \$500,000 - \$540,000

Land Size: 75 sqm

View: https://www.trueproperty.com.au/sale/nsw/in

ner-west/sydney-olympic-park/residential/ap

artment/6190813

Michael Catalano 8507 2444

Nicholas Ellias 02 8507 2444