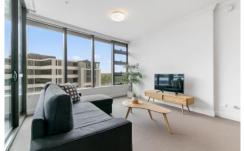

## THE PROPERTY

- = Spacious bedroom with built-in wardrobe
- = Modern tiled bathroom
- = Secure undercover car space and storage cage
- = Gourmet gas kitchen boasting stainless steel European appliances
- = Combined living and dining flowing to an enclosed entertainer's balcony