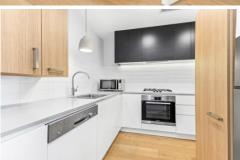

- = One king sized bedroom with built in wardrobes and balcony access
- = One immaculate tiled bathroom
- = One security carspace
- = Generous north facing sundrenched open plan combined living and dining area seamlessly flowing to balcony, perfect for entertaining
- = Ultra modern gourmet gas kitchen with dishwasher, stone bench tops and stainless steel appliances
- = Timber flooring and video intercom