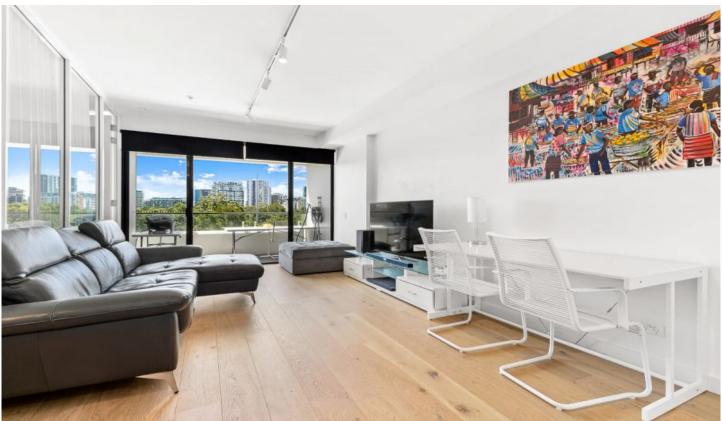

## 402/20 Levey Street Wolli Creek NSW

Prestigiously positioned on the fourth floor boasting spacious interiors and immaculate finishes sits this outstanding north facing executive apartment is a must to inspect. Ideally located just minutes walk to transport, an abundance of parks, award winning restaurants, trendy cafes and vibrant community atmosphere.

- = One king sized bedroom with built in wardrobes and balcony access
- = One immaculate tiled bathroom
- = One security carspace
- = Generous north facing sundrenched open plan combined living and dining area seamlessly flowing to balcony, perfect for entertaining
- = Ultra modern gourmet gas kitchen with dishwasher, stone bench tops and stainless steel appliances
- = Timber flooring and video intercom