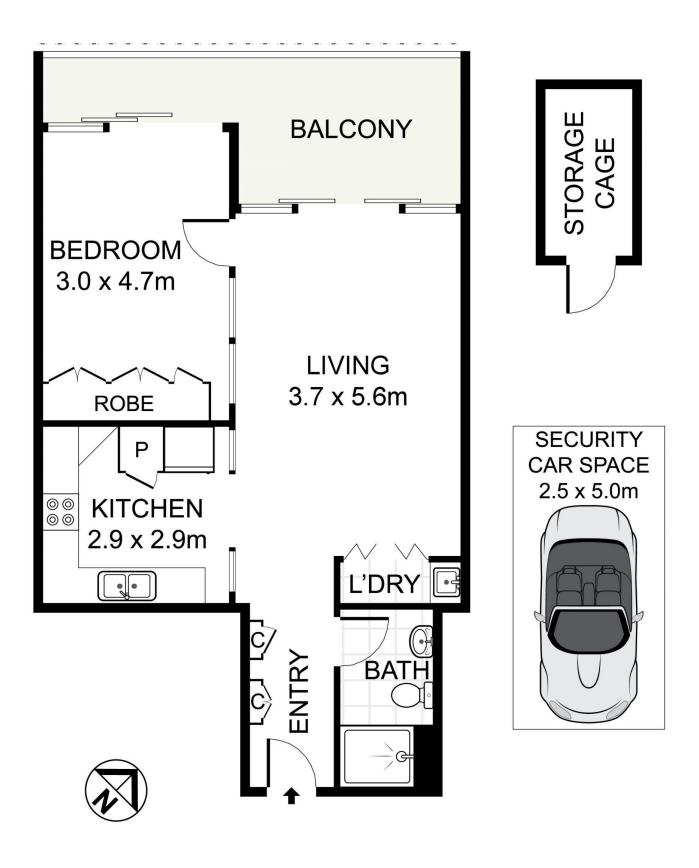

## 402/20 Levey Street Wolli Creek NSW

Prestigiously positioned on the fourth floor boasting spacious interiors and immaculate finishes sits this outstanding north facing executive apartment is a must to inspect. Ideally located just minutes walk to transport, an abundance of parks, award winning restaurants, trendy cafes and vibrant community atmosphere.

- = One king sized bedroom with built in wardrobes and balcony access
- = One immaculate tiled bathroom
- = One security carspace
- = Generous north facing sundrenched open plan combined living and dining area seamlessly flowing to balcony, perfect for entertaining
- = Ultra modern gourmet gas kitchen with dishwasher, stone bench tops and stainless steel appliances
- = Timber flooring and video intercom