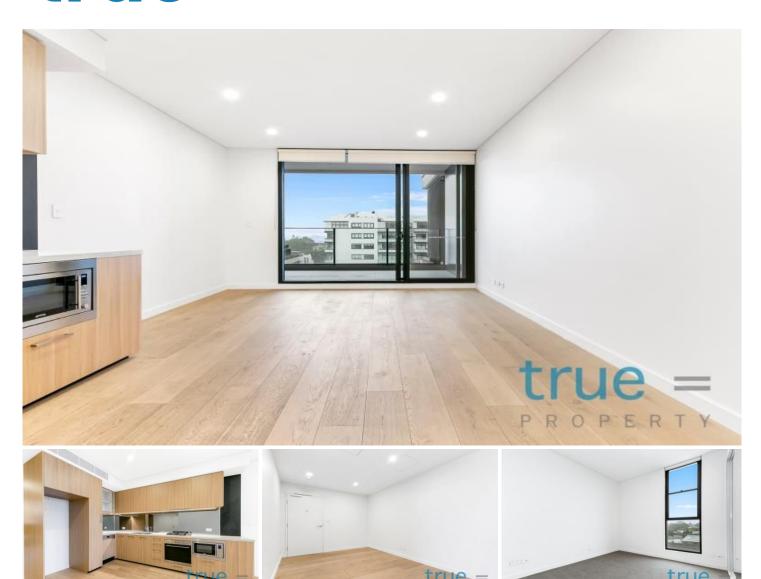

## B2 802/22 George Street Leichhardt NSW

= HOLDING DEPOSIT RECEIVED = Built by an award-winning architectural interior and landscape team, this is a new two bedroom apartment situated in 'Leichhardt Green' and is a must to inspect. With its high-end finishes and spacious interiors nestled in the heart of the Inner West, this apartment is all about lifestyle.

## THE PROPERTY

- = Two large bedrooms, both with built in wardrobes
- = Two spacious tiled bathrooms
- = Two security car spaces including storage cage

## THE FEATURES

- = Gourmet contemporary gas kitchen fitted with European appliances including a dishwasher
- = Large open plan living leading to entertainer's balcony with amazing views and bathed in natural sunlight