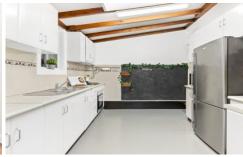

- = Three generous sized bedrooms, all with built-in wardrobes
- = Huge light-filled formal lounge room with towering high ceiling and stunning floorboards
- = Separate timber gourmet kitchen with ample storage and bench space seamlessly flowing to a separate dining room
- = Two bathrooms, main with separate bath