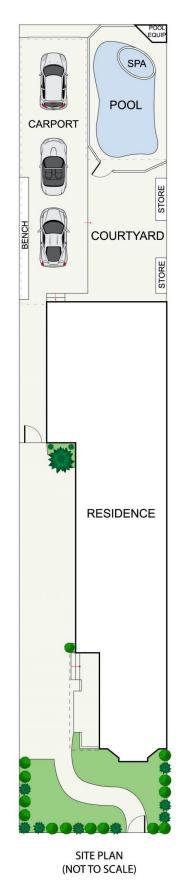

## 254 New Canterbury Road Lewisham NSW

For the first time offered in 50 years and sitting on a huge block of approx 470sqm of land and perfectly nestled in a convenient locale, surrounded by outstanding lifestyle facilities and expansive park lands sits this spacious, oversized, unique and rare three bedroom plus study character filled home. Saturated in an abundance of natural light with towering high ceilings, stunning polished timber floors, updated kitchen and bathroom makes this home the perfect infusion of space, style, character and charm.