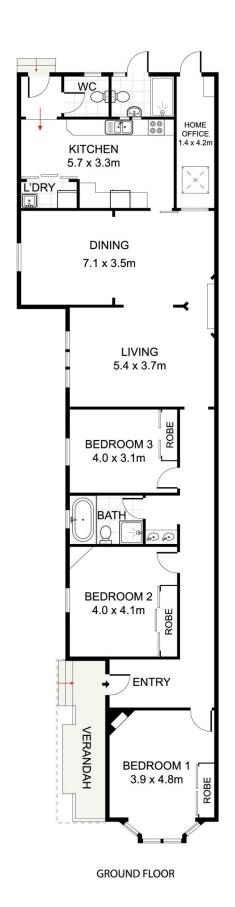

## 254 New Canterbury Road Lewisham NSW

For the first time offered in 50 years and sitting on a huge block of approx 470sqm of land and perfectly nestled in a convenient locale, surrounded by outstanding lifestyle facilities and expansive park lands sits this spacious, oversized, unique and rare three bedroom plus study character filled home. Saturated in an abundance of natural light with towering high ceilings, stunning polished timber floors, updated kitchen and bathroom makes this home the perfect infusion of space, style, character and charm.

- = Three generous sized bedrooms, all with built-in wardrobes
- = Huge light-filled formal lounge room with towering high ceiling and stunning floorboards
- = Separate timber gourmet kitchen with ample storage and bench space seamlessly flowing to a separate dining room
- = Two bathrooms, main with separate bath