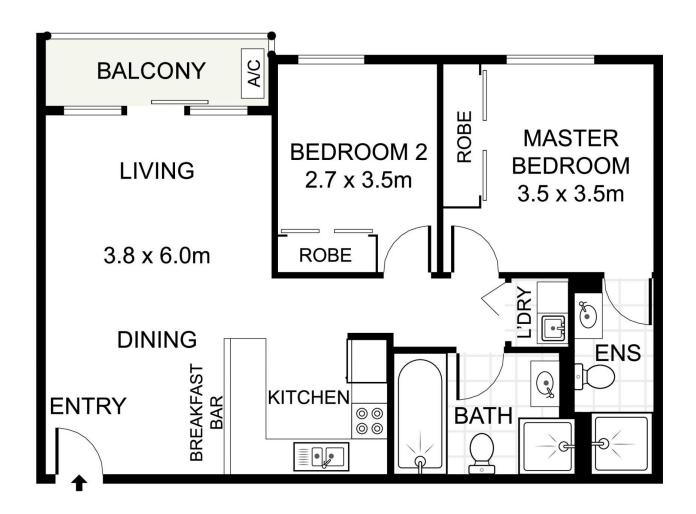

- = Two spacious bedrooms, both with built in wardrobes
- = Two modern bathrooms
- = One registered secure car space
- = Open plan combined living and dining area leading to a spacious balcony ideal for entertaining
- = Gourmet kitchen with gas cooking and stainless steel appliances
- = Split system air conditioning and internal laundry facilities

2 🕒 2 🔓 1 🗬

Land Size: 85 sqm

View: https://www.trueproperty.com.au/sale/nsw/in

ner-west/concord/residential/apartment/640

2832

Michael Catalano 8507 2444

CARSPACE 5.5 x 2.5m

39/143-145 Parramatta Road, Concord

DISCLAIMER: PLANS SHOWN ARE FOR PRESENTATION PURPOSES AND ARE NOT PART OF ANY LEGAL DOCUMENT. ALL MEASUREMENTS AND FIGURES ARE APPROXIMATE.