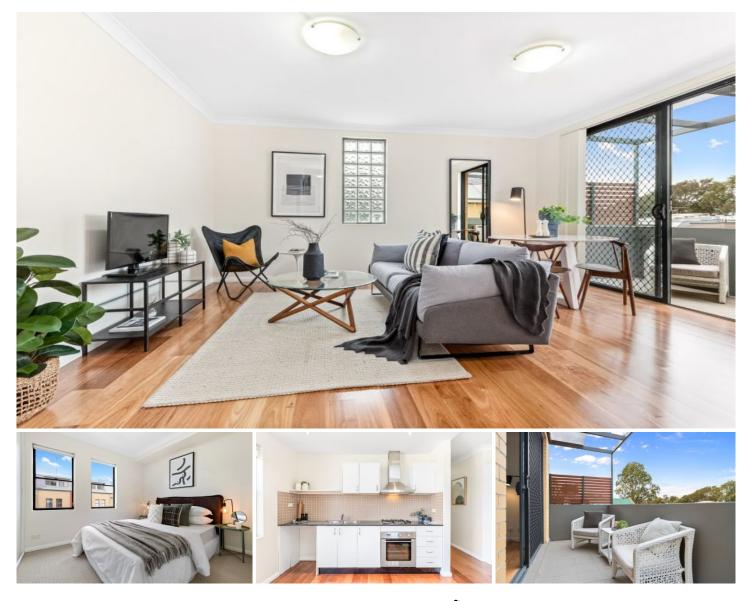

## 28/18-20 Newton Street Alexandria NSW

Nestled on the border of cosmopolitan Alexandria and convenient Erskineville lies this spacious top floor one bedroom apartment. Boasting immaculate finishes and all the modern features, this gorgeous apartment exuberates value and is a must to inspect.

= One generous sized bedroom with mirrored built-in wardrobe

= One immaculate ultra-modern tiled bathroom

= Sundrenched open plan living and dining area leading to an entertainers balcony with courtyard views

= Entertainers gas kitchen with stainless steel appliances, granite bench top & tiled splash back

= Internal laundry facilities and located within a security building

= Located just moments to Erskineville train station, beautiful parklands and local schools.