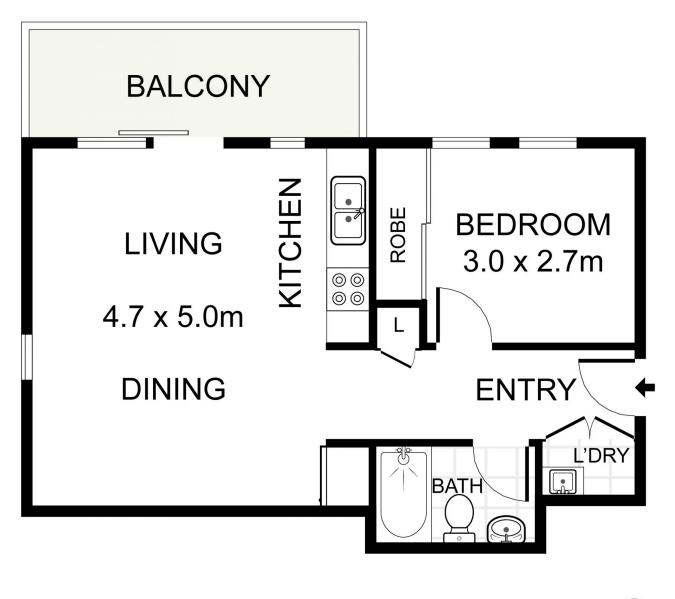

02 8<u>507 2444</u>

28/18-20 Newton Street, Alexandria

DISCLAIMER: PLANS SHOWN ARE FOR PRESENTATION PURPOSES AND ARE NOT PART OF ANY LEGAL DOCUMENT. ALL MEASUREMENTS AND FIGURES ARE APPROXIMATE.