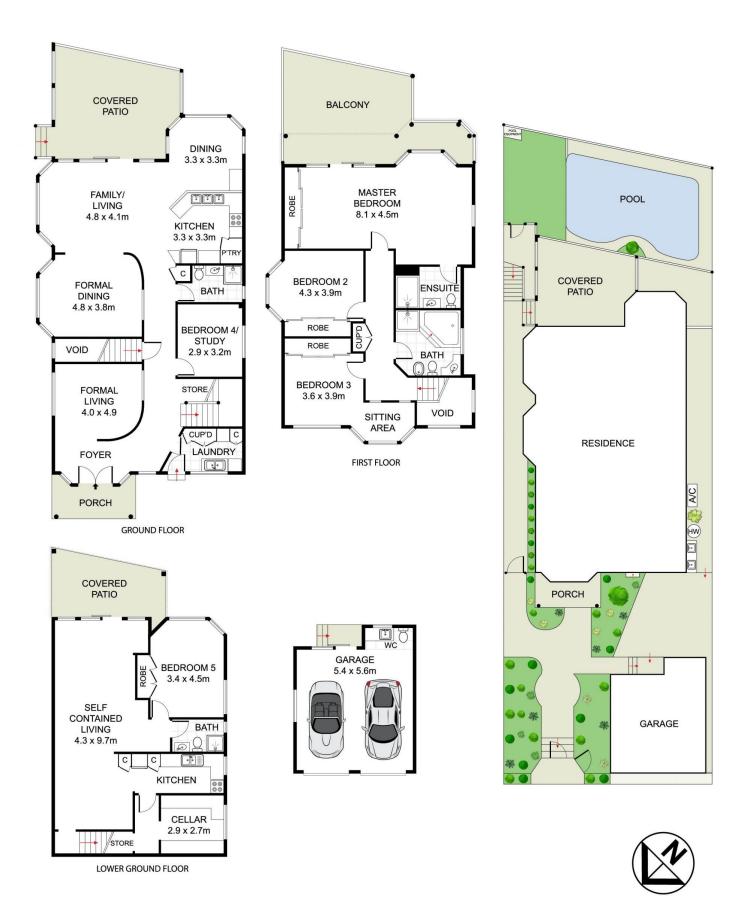

## 43 Burnell Street Russell Lea NSW

Positioned in one of Russell Lea's most respected and highly sought after streets stands this grand solid double brick waterfront residence. Lovingly maintained and meticulously presented, the home offers optimum family living and entertaining areas along with an easy to maintain outdoor area providing an oasis of tranquillity. Russell Lea boasts one of the most outstanding lifestyle opportunities in the inner west with an abundance of family friendly activities, awe inspiring waterfront parks, award winning dining and diverse infusion of European and Australian influenced culture.

- = Four spacious bedrooms, three with wardrobes
- = Self contained one bedroom residence with kitchenette and private bathroom
- = Three modern bathrooms, main with spa bath
- = Automatic double lock up garage

5 📭 4 🖺 2 🗬

Land Size: 460 sqm

View : https://www.trueproperty.com.au/sale/nsw/in

ner-west/russell-lea/residential/house/64637

26

Michael Catalano 8507 2444