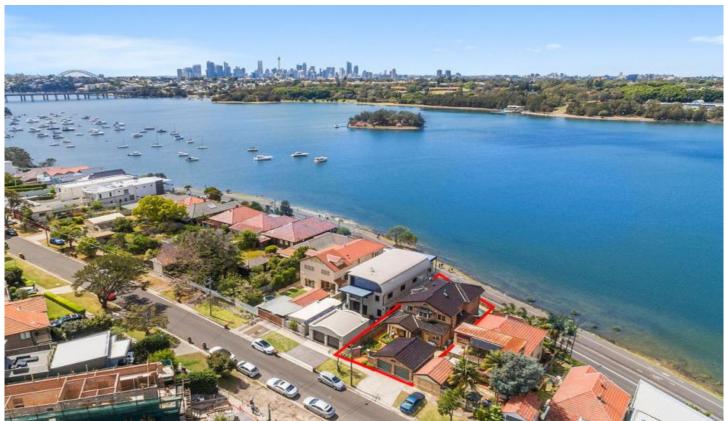

## 43 Burnell Street Russell Lea NSW

Positioned in one of Russell Lea's most respected and highly sought after streets stands this grand solid double brick waterfront residence. Lovingly maintained and meticulously presented, the home offers optimum family living and entertaining areas along with an easy to maintain outdoor area providing an oasis of tranquillity. Russell Lea boasts one of the most outstanding lifestyle opportunities in the inner west with an abundance of family friendly activities, awe inspiring waterfront parks, award winning dining and diverse infusion of European and Australian influenced culture.

5 📭 4 🖺 2 🗬

Land Size: 460 sqm

View : https://www.trueproperty.com.au/sale/nsw/in

ner-west/russell-lea/residential/house/64637

26

Michael Catalano 8507 2444