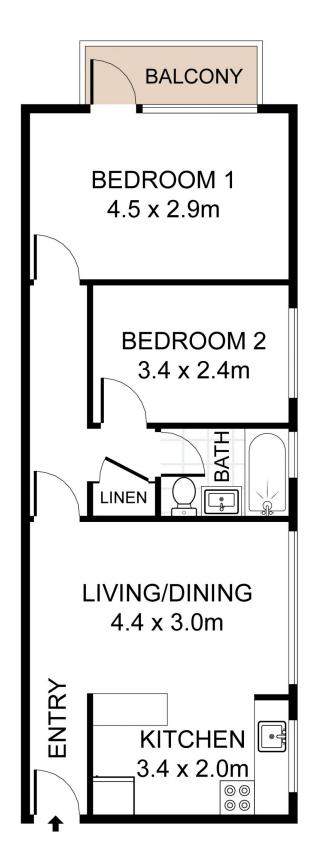

## 6/55 Alice Street Wiley Park NSW

Perfectly positioned and located on the first floor, this partly renovated apartment is flooded with natural light and within walking distance to all of Wiley Park's amenities.

- = Two great sized bedrooms, balcony off main
- = One tiled bathroom
- = Registered car space
- = Open plan living and dining
- = Timber kitchen with plenty of storage
- = As new paint, flooring and blinds throughout
- = Situated in a convenient location within walking distance to Wiley Park train station, local shops and schools