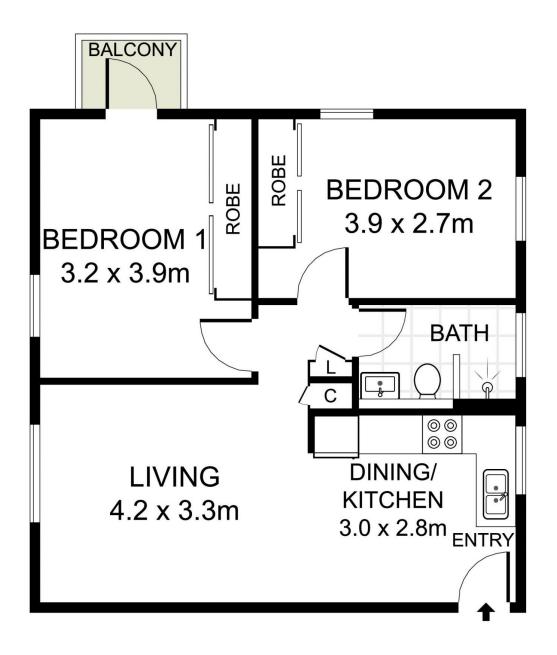

= Two bedrooms both with built-in wardrobes and small balcony off main bedroom.

- = One tiled bathroom with bathtub
- = Two parking spaces

= Stunning polyurethane kitchen with Caesar stone benches

- = Open plan living and dining
- = Shared laundry facilities

## 12/9-17 Newton Street, Alexandria

DISCLAIMER: PLANS SHOWN ARE FOR PRESENTATION PURPOSES AND ARE NOT PART OF ANY LEGAL DOCUMENT. ALL MEASUREMENTS AND FIGURES ARE APPROXIMATE.