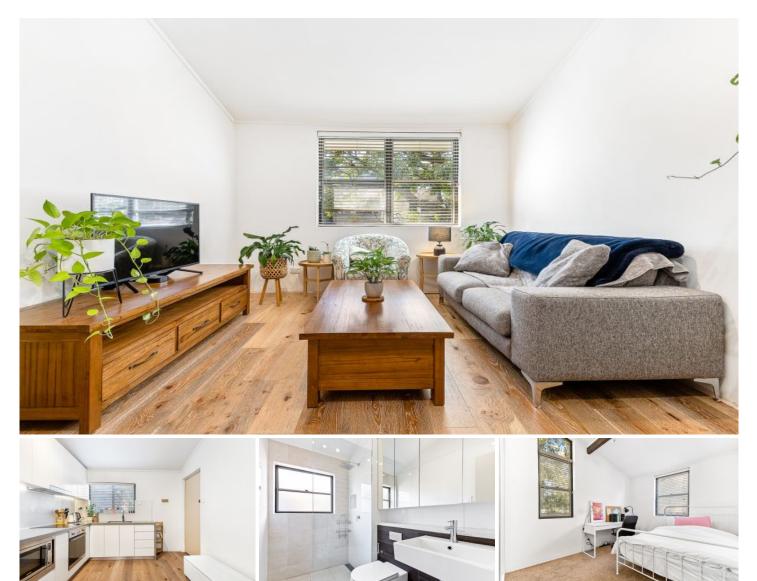

## 12/9-17 Newton Street Alexandria NSW

Nestled on the border of cosmopolitan Alexandria and convenient Erskineville lies this partly newly renovated two bedroom oversized apartment. Located just moments to Erskineville train station, beautiful parklands and local schools.

= Two bedrooms both with built-in wardrobes and small balcony off main bedroom.

- = One tiled bathroom with bathtub
- = Two parking spaces

= Stunning polyurethane kitchen with Caesar stone benches

- = Open plan living and dining
- = Shared laundry facilities

= Cosmopolitan Erskineville and Newtown shopping precinct and award winning restaurants just moments away

Land Size : 90 sqm

View

: https://www.trueproperty.com.au/sale/nsw/e astern-suburbs/alexandria/residential/apart ment/6470332