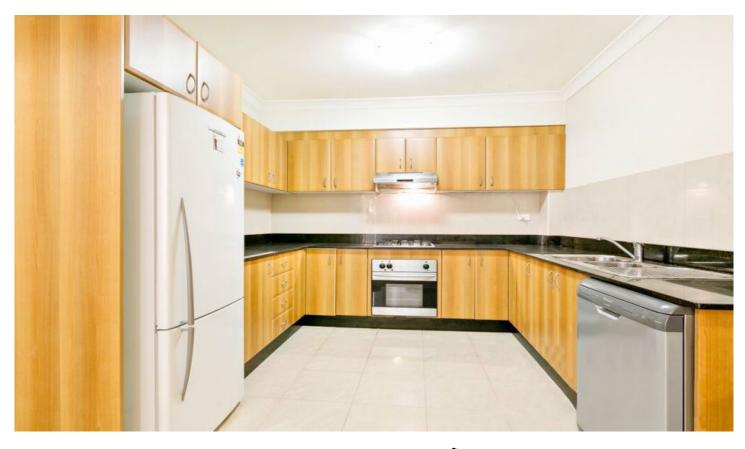

## THE PROPERTY

- = One large bedrooms with mirrored built in wardrobe
- = One modern bathroom
- = One security car space
- = Open plan combined living and dining area

= Beautiful timber kitchen with gas cooking and stainless steel appliances