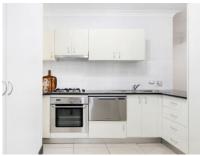

- = One double sized bedroom, with mirrored built-in wardrobe
- = Separate study area and tiled and spacious bathroom
- = Security registered car space and internal laundry facilities
- = Stylish granite kitchen with gas cooking and ample storage
- Open plan living and dining leading to a covered balcony
  Located within just moments' walk to the always vibrant
  King Street Newtown offering scrumptious cafes and
  eateries, impressive specialty stores, shopping facilities,
  The University of Sydney, RPA hospital and access train