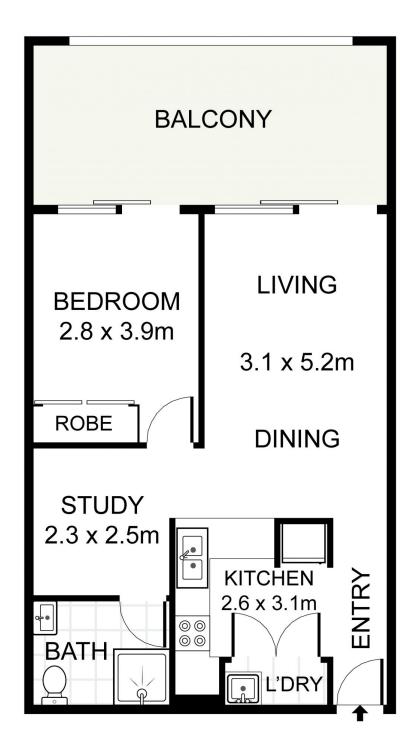

- = One double sized bedroom, with mirrored built-in wardrobe
- = Separate study area and tiled and spacious bathroom
- = Security registered car space and internal laundry facilities
- = Stylish granite kitchen with gas cooking and ample storage
- Open plan living and dining leading to a covered balcony
  Located within just moments' walk to the always vibrant
  King Street Newtown offering scrumptious cafes and
  eateries, impressive specialty stores, shopping facilities,
  The University of Sydney, RPA hospital and access train