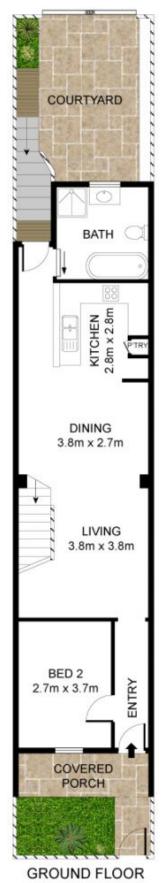

- = Two great sized bedrooms
- = One stylish bathroom including bathtub
- = Off street parking for a small car/motorbike
- = Modern gourmet kitchen with gas cooking and ample storage
- = Combined living and dining leading to a private entertainers courtyard, perfect for entertaining
- = Internal laundry facilities and air-conditioning

2 🔼 1 🖳

Land Size: 100 sqm

View : https://www.trueproperty.com.au/sale/nsw/in ner-west/leichhardt/residential/house/66052

61

Michael Catalano 8507 2444

18 Rofe Street, Leichhardt

INTERNAL AREA: 75 SQM APPROX.

DISCLAIMER: 3D Property View accepts no liability for the accuracy of details contained within our floor plans. All plans are drawn and also checked to the best our ability, however information contained in our floor plans such as area calculations are approximate, and have not been surveyed or drawn to scale. Our floor plans are for representational purposes only and should be used as such. Do not attempt to refer to our floor plans for structural or detailed information.