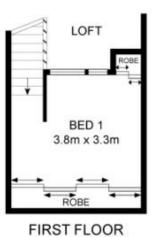

- = Two great sized bedrooms
- = One stylish bathroom including bathtub
- = Off street parking for a small car/motorbike
- = Modern gourmet kitchen with gas cooking and ample storage
- = Combined living and dining leading to a private entertainers courtyard, perfect for entertaining
- = Internal laundry facilities and air-conditioning

2 🔼 1 🖳

Land Size: 100 sqm

View : https://www.trueproperty.com.au/sale/nsw/in ner-west/leichhardt/residential/house/66052

61

Michael Catalano 8507 2444

18 Rofe Street, Leichhardt

INTERNAL AREA: 75 SQM APPROX.

DISCLAIMER: 3D Property View accepts no liability for the accuracy of details contained within our floor plans. All plans are drawn and also checked to the best our ability, however information contained in our floor plans such as area calculations are approximate, and have not been surveyed or drawn to scale. Our floor plans are for representational purposes only and should be used as such. Do not attempt to refer to our floor plans for structural or detailed information.