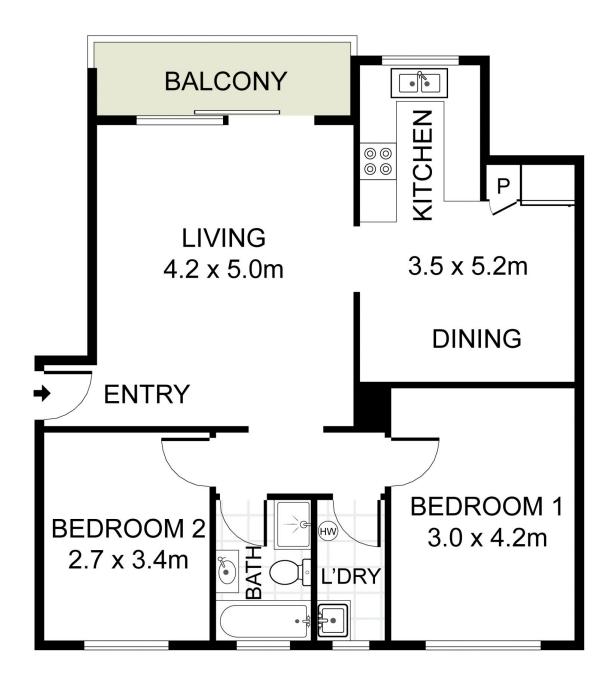

## 3/38-40 Gould Avenue, Lewisham

DISCLAIMER: PLANS SHOWN ARE FOR PRESENTATION PURPOSES AND ARE NOT PART OF ANY LEGAL DOCUMENT. ALL MEASUREMENTS AND FIGURES ARE APPROXIMATE.