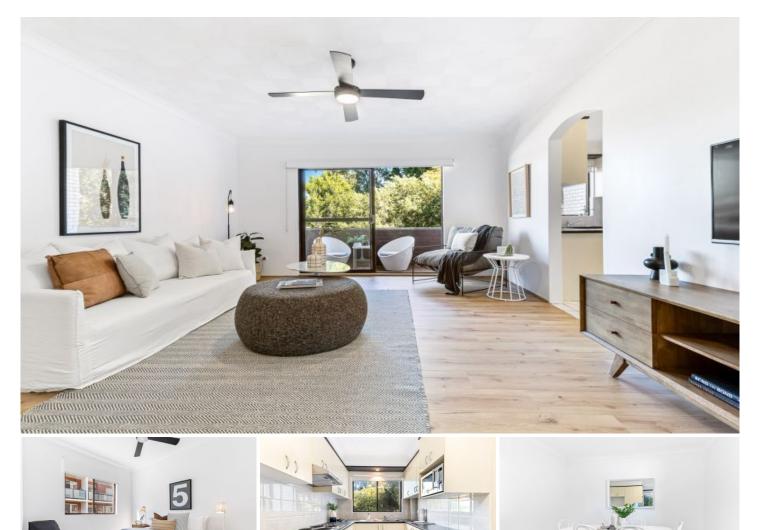

## 3/38-40 Gould Avenue Lewisham NSW

Perfectly located lies this beautifully presented two bedroom apartment with leafy park views. With an abundance of natural light throughout and extremely practical layout, those who inspect will surely be left impressed.

- = Two spacious bedrooms
- = One tiled bathroom
- = Lock up garage with additional storage
- = Separate living and dining lounge
- = Entertainers balcony with leafy views
- = Updated kitchen with timber cabinetry and ample storage
- = Internal laundry facilities