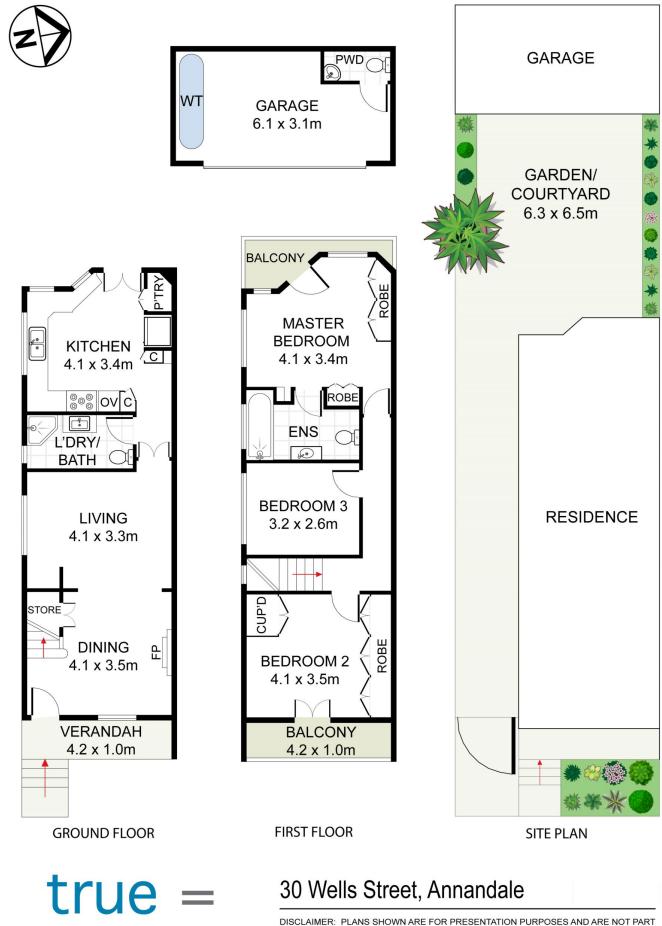

3 🎮 2 🚔 2 🚔

**View :** https://www.trueproperty.com.au/sale/nsw/innerwest/annandale/residential/house/6675004

Michael Catalano 8507 2444

PROPERTY

DISCLAIMER: PLANS SHOWN ARE FOR PRESENTATION PURPOSES AND ARE NOT PART OF ANY LEGAL DOCUMENT. ALL MEASUREMENTS AND FIGURES ARE APPROXIMATE.