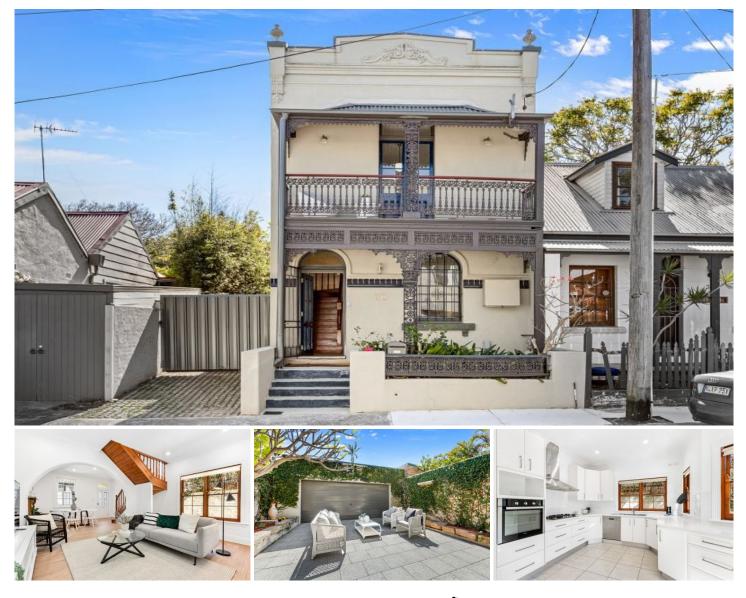

## **30 Wells Street Annandale NSW**

Triumphantly set in an exclusive street and surrounded by the ultimate of luxurious lifestyle boasting a rare infusion of space, character and modern features lies this spacious three bedroom designer Victorian terrace. Located in the heart of Annnandale, only seconds to Annandale's shopping village, transport into the CBD, parks and schools.

3 🎮 2 🚔 2 🚔

**View :** https://www.trueproperty.com.au/sale/nsw/innerwest/annandale/residential/house/6675004

Michael Catalano 8507 2444

PROPERTY

DISCLAIMER: PLANS SHOWN ARE FOR PRESENTATION PURPOSES AND ARE NOT PART OF ANY LEGAL DOCUMENT. ALL MEASUREMENTS AND FIGURES ARE APPROXIMATE.