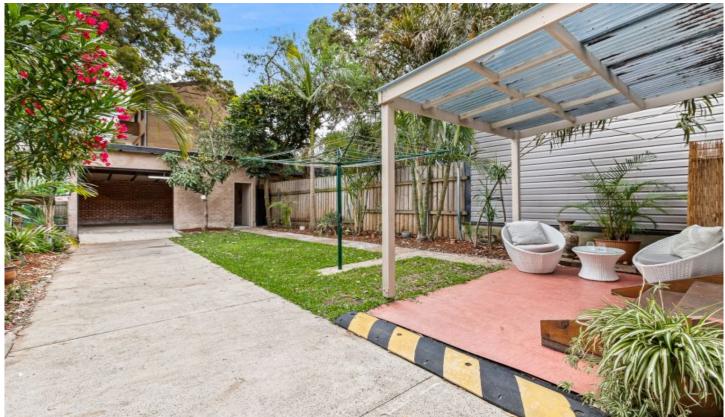

## 86a Hay Street Leichhardt NSW

Offering exceptional space and superb flexibility, surrounded by the ultimate of luxurious lifestyle opportunities boasting a rare infusion of character and modern features lies this large two bedroom family home. Located only a short stroll to always vibrant Norton Street, CBD transport and popular parklands.

- = Two great sized bedrooms, sunroom off main bedroom
- = Study, formal dining or possible third bedroom located at the rear
- = Stylish tiled bathroom including bathtub
- = Fabulously appointed separate living and dining areas
- = Spacious timber gas kitchen with plenty of storage
- = Built in wardrobes in both bedrooms
- = Internal laundry facilities with additional toilet and shower
- = Huge yet easy to maintain backyard, perfect for entertaining