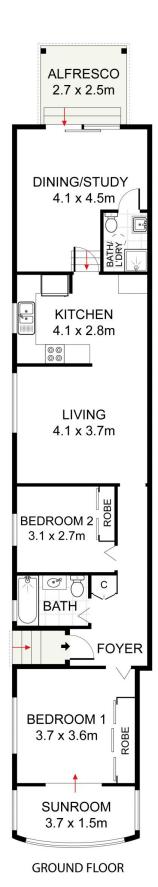

- = Two great sized bedrooms, sunroom off main bedroom
- = Study, formal dining or possible third bedroom located at the rear
- = Stylish tiled bathroom including bathtub
- = Fabulously appointed separate living and dining areas
- = Spacious timber gas kitchen with plenty of storage
- = Built in wardrobes in both bedrooms
- = Internal laundry facilities with additional toilet and shower
- = Huge yet easy to maintain backyard, perfect for entertaining

2 🔄 2 🔓 2 🖨

Land Size: 325 sqm

View : https://www.trueproperty.com.au/sale/nsw/in

ner-west/leichhardt/residential/house/67275

90

Michael Catalano 8507 2444

SITE PLAN (NOT TO SCALE)

86A Hay Street, Leichhardt