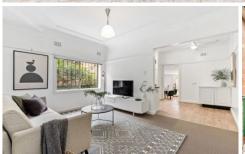

## 86a Hay Street Leichhardt NSW

Offering exceptional space and superb flexibility, surrounded by the ultimate of luxurious lifestyle opportunities boasting a rare infusion of character and modern features lies this large two bedroom family home. Located only a short stroll to always vibrant Norton Street, CBD transport and popular parklands.

- = Two great sized bedrooms, sunroom off main bedroom
- = Study, formal dining or possible third bedroom located at the rear
- = Stylish tiled bathroom including bathtub
- = Fabulously appointed separate living and dining areas
- = Spacious timber gas kitchen with plenty of storage
- = Built in wardrobes in both bedrooms
- = Internal laundry facilities with additional toilet and shower
- = Huge yet easy to maintain backyard, perfect for entertaining