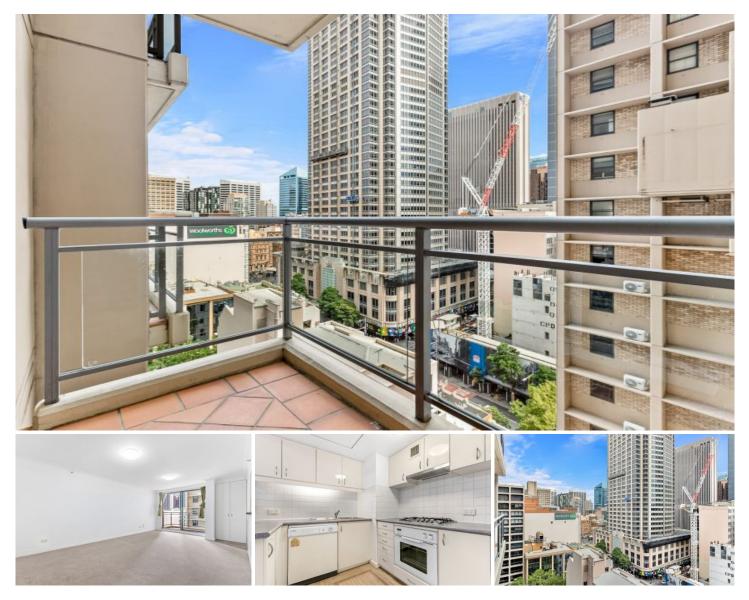

## 1210/199 Castlereagh Street Sydney NSW

This unbelievably spacious studio apartment is located in the heart of the CBD with amazing views of the city skyline. Just moments to Museum train station, Hyde Park and all that the CBD has to offer this apartment is an absolute must to inspect!

- = Spacious studio apartment
- = Updated tiled bathroom
- = Located on the twelfth floor with lift access
- = Stylish kitchen with gas cooking
- = Huge entertainer's balcony
- = Internal laundry with dryer
- = 24 hour onsite concierge