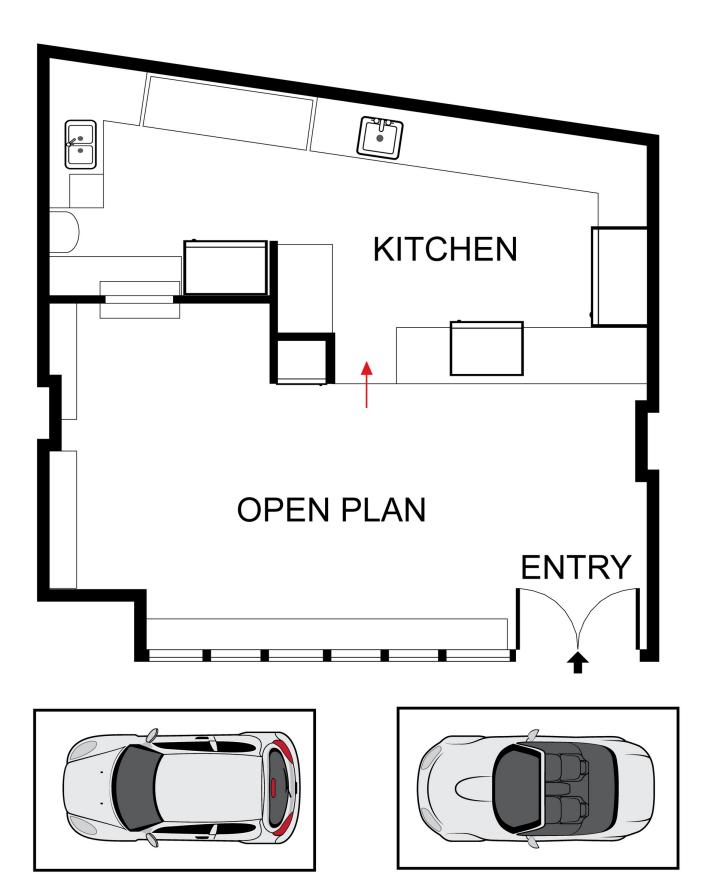

## THE PROPERTY

- = Open plan commercial kitchen including grease trap
- = Stylish fit out ready to occupy
- = Two registered security parking spaces including plenty of customer parking
- = Approx 70sqm
- = Air-conditioned throughout and outdoor seating available
- = Outgoings per quarter: All approx Strata \$2200.00 Council \$220.00 Water \$180.00

DISCLAIMER: PLANS SHOWN ARE FOR PRESENTATION PURPOSES AND ARE NOT PART OF ANY LEGAL DOCUMENT. ALL MEASUREMENTS AND FIGURES ARE APPROXIMATE.