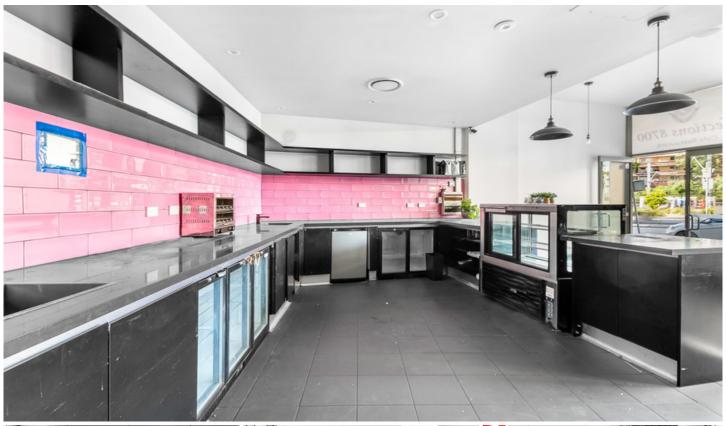

## Shop 3/2A Brown Street ASHFIELD NSW

= HOLDING DEPOSIT RECEIVED = Prestigiously positioned in the heart of Ashfield boasting spacious interiors and immaculate finishes sits this outstanding shop front which is fully fitted and ready to operate a café/restaurant.

## THE PROPERTY

- = Open plan commercial kitchen including grease trap
- = Stylish fit out ready to occupy
- = Two registered security parking spaces including plenty of customer parking
- = Approx 70sqm
- = Air-conditioned throughout and outdoor seating available
- = Outgoings per quarter: All approx Strata \$2200.00 Council \$220.00 Water \$180.00