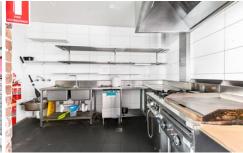

## THE PROPERTY

- = Open plan commercial kitchen including grease trap
- = Stylish fit out ready to occupy
- = Two registered security parking spaces including plenty of customer parking
- = Approx 70sqm
- = Air-conditioned throughout and outdoor seating available
- = Outgoings per quarter: All approx Strata \$2200.00 Council \$220.00 Water \$180.00