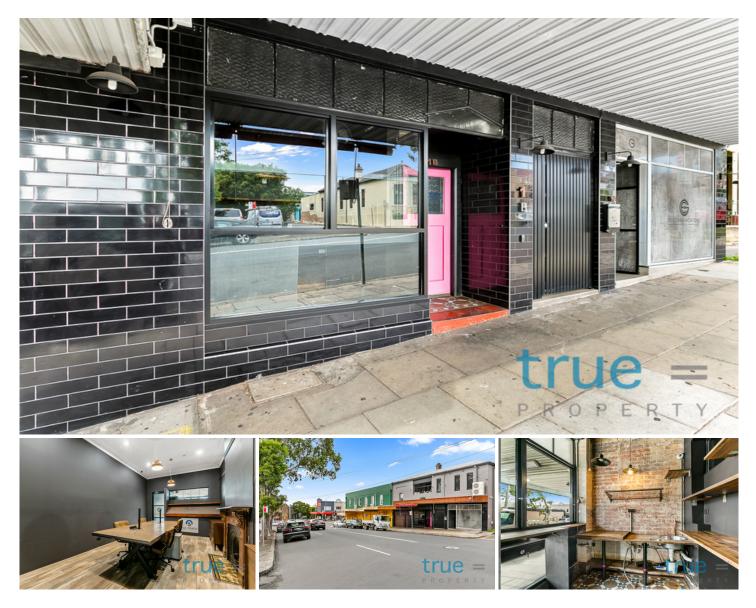

## 1b Percival Road STANMORE NSW

= HOLDING DEPOSIT RECEIVED = From the moment you enter, you will be surprised by the warm ambiance and quality touches this property has to offer. Perfect for a start-up coffee shop. Perfectly positioned in an iconic and ideal location with some of the best lifestyle facilities Sydney has to offer.

## THE PROPERTY

- = Approx. 15sqm in size
- = Floor to ceiling glass door/window
- = High ceilings and open plan layout

## THE FEATURES

- = Great exposure to passing traffic
- = Perfect for existing or start up business
- = Sunlit and spacious throughout

Building Size : 30 sqm Land Size

- View
- : 30 sqm

: https://www.trueproperty.com.au/lease/n sw/inner-west/stanmore/commercial/reta il/6990862