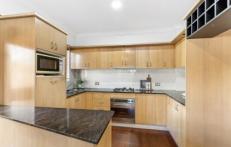

- = Two spacious bedrooms, both with built-in wardrobes
- = Two tiled bathrooms
- = Secure underground car space with internal apartment access
- = Open plan living and dining with study nook
- = Gourmet kitchen with gas cooking, timber cabinetry, granite benches and stainless steel appliances
- = Internal laundry facilities
- = Moments to upcoming Waterloo Metro Line, Green