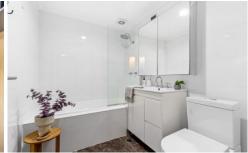

- = Two spacious bedrooms, both with built-in wardrobes
- = Two tiled bathrooms
- = Secure underground car space with internal apartment access
- = Open plan living and dining with study nook
- = Gourmet kitchen with gas cooking, timber cabinetry, granite benches and stainless steel appliances
- = Internal laundry facilities
- = Moments to upcoming Waterloo Metro Line, Green