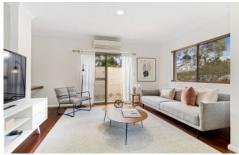

- = Two spacious bedrooms, both with built-in wardrobes
- = Two tiled bathrooms
- = Secure underground car space with internal apartment access
- = Open plan living and dining with study nook
- = Gourmet kitchen with gas cooking, timber cabinetry, granite benches and stainless steel appliances
- = Internal laundry facilities
- = Moments to upcoming Waterloo Metro Line, Green