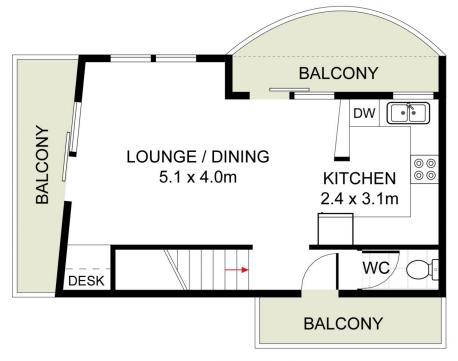

2 🚐 2 🚍 1 🗬

Land Size: 122 sqm

**View**: https://www.trueproperty.com.au/sale/nsw/e

astern-suburbs/waterloo/residential/apartme

nt/6991018

Michael Catalano 8507 2444

Nicholas Ellias 02 8507 2444

**FIRST FLOOR** 

**GROUND FLOOR** 

CAR SPACE 3.1 x 6.0m

5/63 Cains Place, Waterloo

DISCLAIMER: PLANS SHOWN ARE FOR PRESENTATION PURPOSES AND ARE NOT PART OF ANY LEGAL DOCUMENT. ALL MEASUREMENTS AND FIGURES ARE APPROXIMATE.