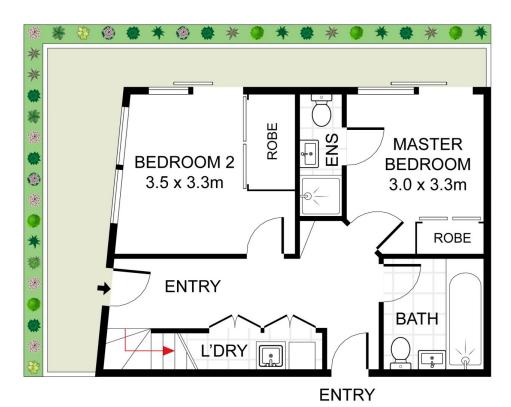

2 🚐 2 🚍 1 🗬

Land Size: 122 sqm

**View**: https://www.trueproperty.com.au/sale/nsw/e

astern-suburbs/waterloo/residential/apartme

nt/6991018

Michael Catalano 8507 2444

Nicholas Ellias 02 8507 2444

**FIRST FLOOR** 