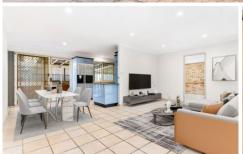

- = Three bedrooms, two with built-in wardrobes
- = Tiled and spacious bathroom with separate bathtub
- = Lock up garage including side access to yard
- = Open plan lounge and dining, perfect for entertaining
- = Glass sliders extend interior to sunny, private alfresco including outside kitchen
- = Gourmet open plan modern kitchen with timber cabinetry and stainless steel appliances