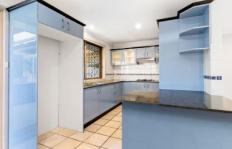

- = Three bedrooms, two with built-in wardrobes
- = Tiled and spacious bathroom with separate bathtub
- = Lock up garage including side access to yard
- = Open plan lounge and dining, perfect for entertaining
- = Glass sliders extend interior to sunny, private alfresco including outside kitchen
- = Gourmet open plan modern kitchen with timber cabinetry and stainless steel appliances