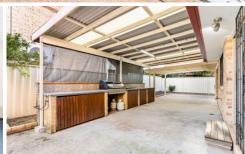

- = Three bedrooms, two with built-in wardrobes
- = Tiled and spacious bathroom with separate bathtub
- = Lock up garage including side access to yard
- = Open plan lounge and dining, perfect for entertaining
- = Glass sliders extend interior to sunny, private alfresco including outside kitchen
- = Gourmet open plan modern kitchen with timber cabinetry and stainless steel appliances