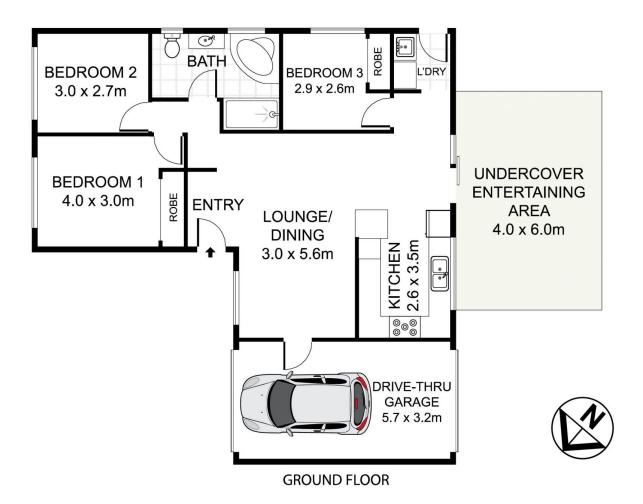

- = Three bedrooms, two with built-in wardrobes
- = Tiled and spacious bathroom with separate bathtub
- = Lock up garage including side access to yard
- = Open plan lounge and dining, perfect for entertaining
- = Glass sliders extend interior to sunny, private alfresco including outside kitchen
- = Gourmet open plan modern kitchen with timber cabinetry and stainless steel appliances