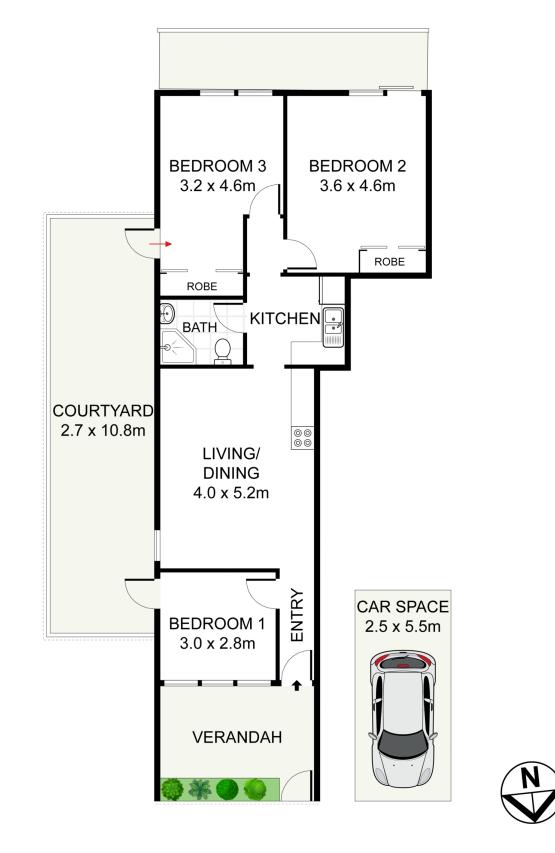

## G01W/138-140 Carillon Avenue, Newtown

DISCLAIMER: PLANS SHOWN ARE FOR PRESENTATION PURPOSES AND ARE NOT PART OF ANY LEGAL DOCUMENT. ALL MEASUREMENTS AND FIGURES ARE APPROXIMATE.