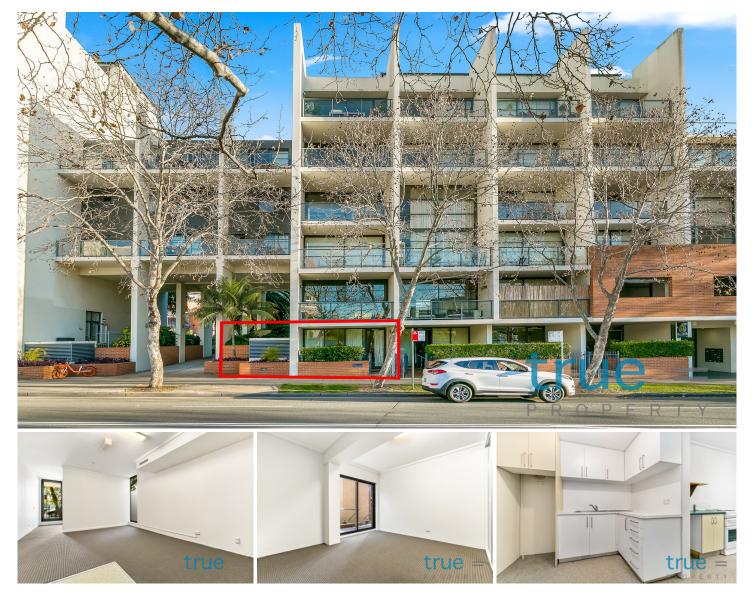

## G01W/138-140 Carillon Avenue NEWTOWN NSW

Available now = Perfectly located just moments from King Street, Newtown lies this unique courtyard premises. Boasting spacious interiors and quality finishes throughout makes this home the ultimate executive retreat on the city fringe. This premises comprises of all the modern conveniences with sleek finishes throughout.

## THE PROPERTY

- = Three bedrooms, main with built in wardrobes
- = One tiled bathroom
- = Security car space
- = Generously sized courtyard
- = Separate timber kitchen with ample storage and bench space
- = Oversized and practical layout, internal laundry facilities and located within a security building
- = Ideally located just a short stroll to outstanding lifestyle

Building Size : 130 sqm Land Size

- : 130 sqm
- View
- - : https://www.trueproperty.com.au/lease/n sw/inner-west/newtown/commercial/heal thcare/7045559

**Michael Catalano** 8507 2444

https://www.trueproperty.com.au Inner West Sydney Real Estate Experts