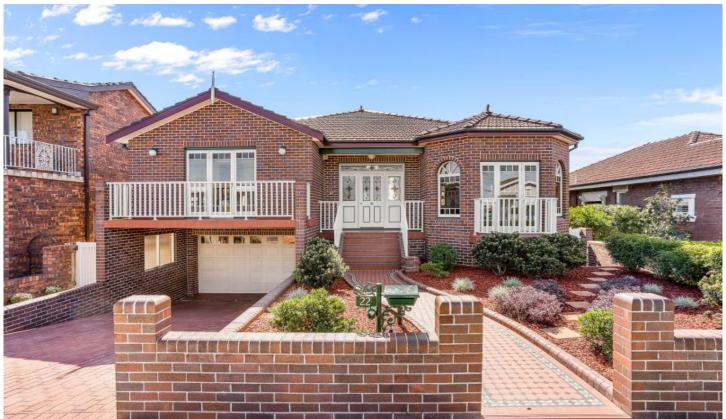

## 22 Russell Street Russell Lea NSW

Positioned in one of Russell Lea's most respected and highly sought after locations stands this huge solid freestanding home. Set on a generous 707sqm (approx.) parcel with 16.3m (approx.) frontage giving you the opportunity to develop S.T.C.A or further enhance and add value. Perfect for a large family or simply anyone just wanting more space. Russell Lea boasts one of the most outstanding lifestyle opportunities in the inner west with an abundance of family friendly activities, awe inspiring waterfront parks, award winning dining and diverse infusion of European and Australian influenced culture.

- = Six spacious bedrooms
- = Self contained one bedroom residence with kitchenette
- = Three modern bathrooms, main with spa bath
- = Automatic double lock up garage with rear access to yard

Land Size: 707 sqm