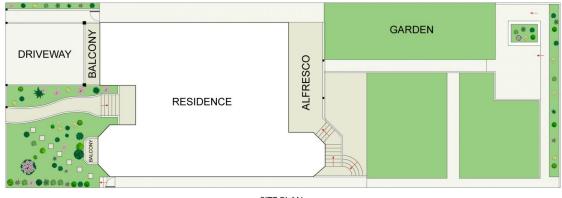

## 22 Russell Street Russell Lea NSW

Positioned in one of Russell Lea's most respected and highly sought after locations stands this huge solid freestanding home. Set on a generous 707sqm (approx.) parcel with 16.3m (approx.) frontage giving you the opportunity to develop S.T.C.A or further enhance and add value. Perfect for a large family or simply anyone just wanting more space. Russell Lea boasts one of the most outstanding lifestyle opportunities in the inner west with an abundance of family friendly activities, awe inspiring waterfront parks, award winning dining and diverse infusion of European and Australian influenced culture.

- = Six spacious bedrooms
- = Self contained one bedroom residence with kitchenette
- = Three modern bathrooms, main with spa bath
- = Automatic double lock up garage with rear access to yard

Land Size: 707 sqm

DISCLAIMER: PLANS SHOWN ARE FOR PRESENTATION PURPOSES AND ARE NOT PART OF ANY LEGAL DOCUMENT. ALL MEASUREMENTS AND FIGURES ARE APPROXIMATE.