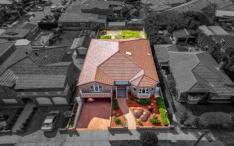

## 22 Russell Street Russell Lea NSW

Positioned in one of Russell Lea's most respected and highly sought after locations stands this huge solid freestanding home. Set on a generous 707sqm (approx.) parcel with 16.3m (approx.) frontage giving you the opportunity to develop S.T.C.A or further enhance and add value. Perfect for a large family or simply anyone just wanting more space. Russell Lea boasts one of the most outstanding lifestyle opportunities in the inner west with an abundance of family friendly activities, awe inspiring waterfront parks, award winning dining and diverse infusion of European and Australian influenced culture.

- = Six spacious bedrooms
- = Self contained one bedroom residence with kitchenette
- = Three modern bathrooms, main with spa bath
- = Automatic double lock up garage with rear access to yard

Land Size: 707 sqm