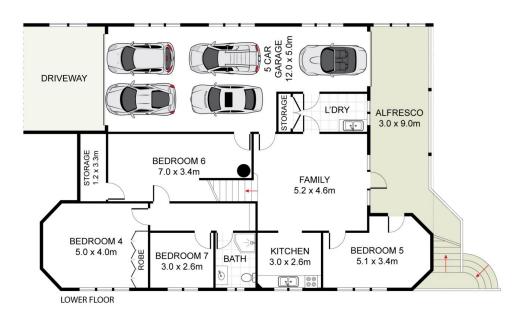

## 22 Russell Street Russell Lea NSW

Positioned in one of Russell Lea's most respected and highly sought after locations stands this huge solid freestanding home. Set on a generous 707sqm (approx.) parcel with 16.3m (approx.) frontage giving you the opportunity to develop S.T.C.A or further enhance and add value. Perfect for a large family or simply anyone just wanting more space. Russell Lea boasts one of the most outstanding lifestyle opportunities in the inner west with an abundance of family friendly activities, awe inspiring waterfront parks, award winning dining and diverse infusion of European and Australian influenced culture.

- = Six spacious bedrooms
- = Self contained one bedroom residence with kitchenette
- = Three modern bathrooms, main with spa bath
- = Automatic double lock up garage with rear access to yard

Land Size: 707 sqm

View : https://www.trueproperty.com.au/sale/nsw/in

ner-west/russell-lea/residential/house/71743

66

Michael Catalano 8507 2444

Nicholas Ellias 02 8507 2444

22 Russell Street, Russell Lea

INT: 369 m<sup>2</sup>

DISCLAIMER: PLANS SHOWN ARE FOR PRESENTATION PURPOSES AND ARE NOT PART OF ANY LEGAL DOCUMENT. ALL MEASUREMENTS AND FIGURES ARE APPROXIMATE.