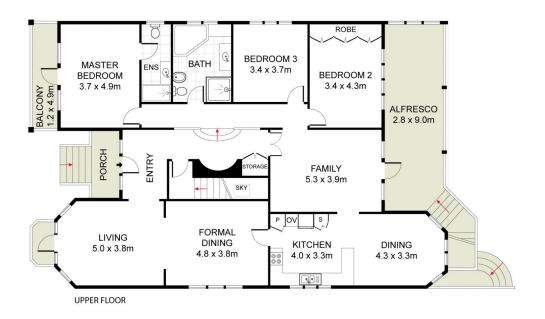

## 22 Russell Street Russell Lea NSW

Positioned in one of Russell Lea's most respected and highly sought after locations stands this huge solid freestanding home. Set on a generous 707sqm (approx.) parcel with 16.3m (approx.) frontage giving you the opportunity to develop S.T.C.A or further enhance and add value. Perfect for a large family or simply anyone just wanting more space. Russell Lea boasts one of the most outstanding lifestyle opportunities in the inner west with an abundance of family friendly activities, awe inspiring waterfront parks, award winning dining and diverse infusion of European and Australian influenced culture.

- = Six spacious bedrooms
- = Self contained one bedroom residence with kitchenette
- = Three modern bathrooms, main with spa bath
- = Automatic double lock up garage with rear access to yard

Land Size: 707 sqm

View : https://www.trueproperty.com.au/sale/nsw/in

ner-west/russell-lea/residential/house/71743

66

Michael Catalano 8507 2444

Nicholas Ellias 02 8507 2444

22 Russell Street, Russell Lea

INT: 369 m<sup>2</sup>

DISCLAIMER: PLANS SHOWN ARE FOR PRESENTATION PURPOSES AND ARE NOT PART OF ANY LEGAL DOCUMENT. ALL MEASUREMENTS AND FIGURES ARE APPROXIMATE.