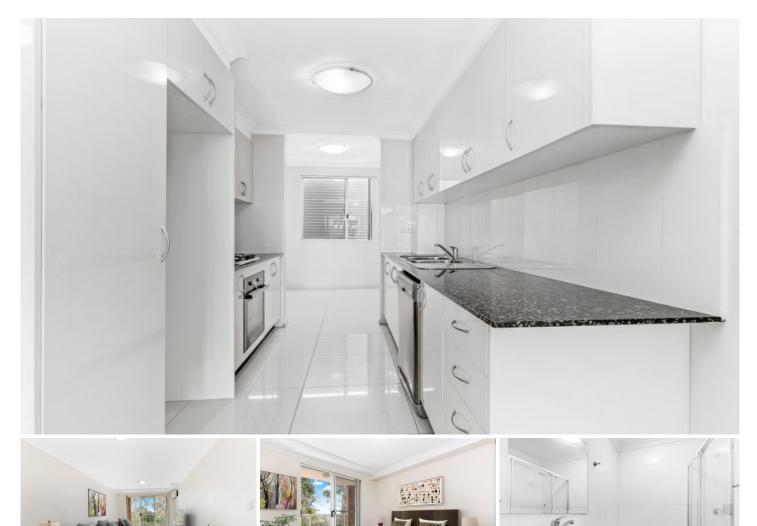

Experience the privacy of your own first floor two bedroom apartment in this security complex. Overwhelmed with natural light, this gorgeous apartment is located at the rear of the complex making it very private, yet convenient to all amenities.

- = Two double sized bedrooms with built-in wardrobes
- = Two modern tiled bathrooms
- = One security car space and additional storage room
- Gourmet gas kitchen with dishwasher and ample storage
  Separate spacious living flowing onto a private balcony with fantastic leafy views
- = Internal laundry facilities
- = Located minutes to transport, parks and schools.