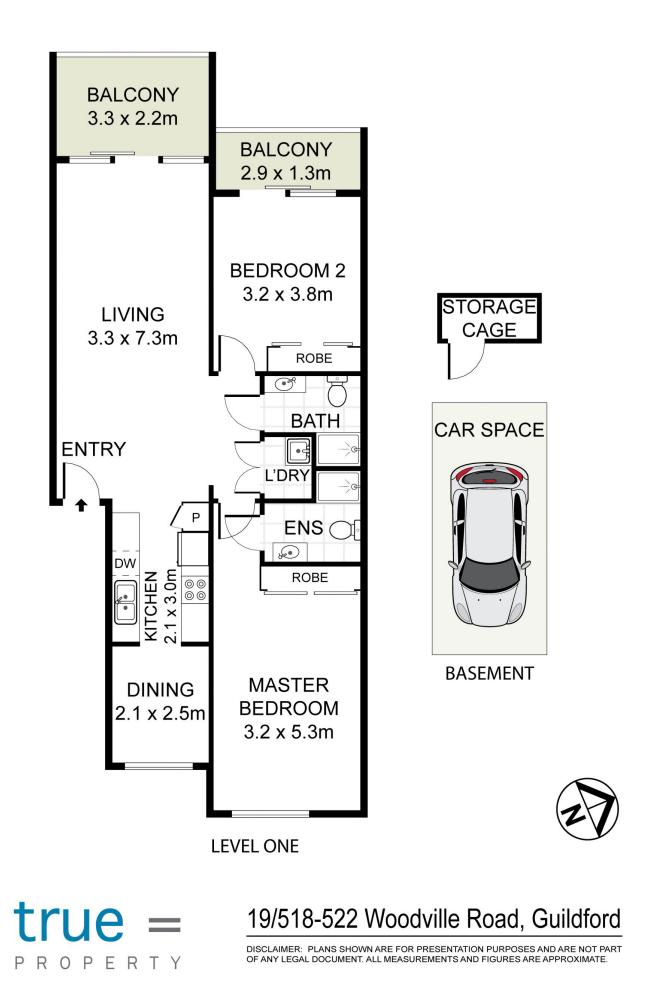

- = Two double sized bedrooms with built-in wardrobes
- = Two modern tiled bathrooms
- = One security car space and additional storage room
- Gourmet gas kitchen with dishwasher and ample storage
  Separate spacious living flowing onto a private balcony with fantastic leafy views
- = Internal laundry facilities
- = Located minutes to transport, parks and schools.