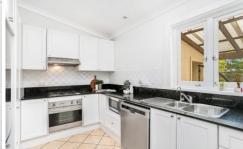

- = Three double bedrooms
- = One renovated bathroom
- = Long side driveway leading to a garage including additional off street parking
- = European gourmet gas kitchen with granite benchtops, stainless steel appliances, dishwasher, ample storage and bench space
- = Separate dining leading to an entertainers pergola area, perfect for your family gatherings