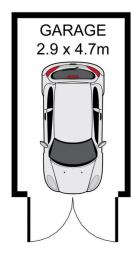

- = Three double bedrooms
- = One renovated bathroom
- = Long side driveway leading to a garage including additional off street parking
- = European gourmet gas kitchen with granite benchtops, stainless steel appliances, dishwasher, ample storage and bench space
- = Separate dining leading to an entertainers pergola area, perfect for your family gatherings