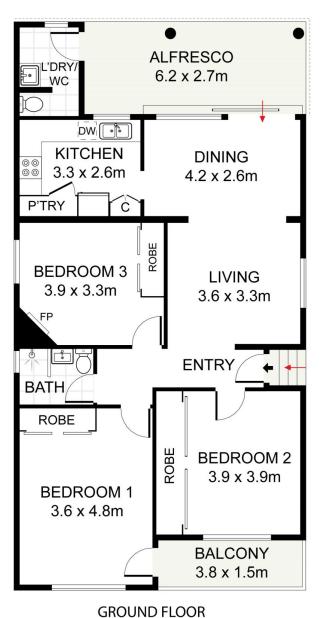

- = Three double bedrooms
- = One renovated bathroom
- = Long side driveway leading to a garage including additional off street parking
- = European gourmet gas kitchen with granite benchtops, stainless steel appliances, dishwasher, ample storage and bench space
- = Separate dining leading to an entertainers pergola area, perfect for your family gatherings

3 🚐 1 🔓 3 🗬

**View :** https://www.trueproperty.com.au/sale/nsw/innerwest/ashfield/residential/house/7229383

Michael Catalano 8507 2444

Nicholas Ellias 02 8507 2444

SITE PLAN (NOT TO SCALE)