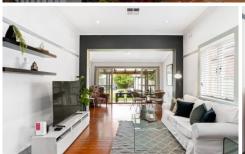

- = Three double bedrooms
- = One renovated bathroom
- = Long side driveway leading to a garage including additional off street parking
- = European gourmet gas kitchen with granite benchtops, stainless steel appliances, dishwasher, ample storage and bench space
- = Separate dining leading to an entertainers pergola area, perfect for your family gatherings