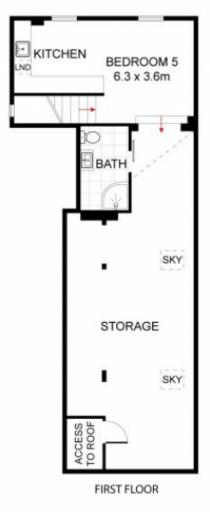

- = 11 x fully furnished Boarding Rooms
- = DA approved 11 self-contained rooms with kitchenette and bathroom facility
- = Rear lane access
- = Bathroom facilities
- = High demand for accommodation all year round
- = All rooms consistently occupied with proven rental returns
- = Fully fire compliant with council approval