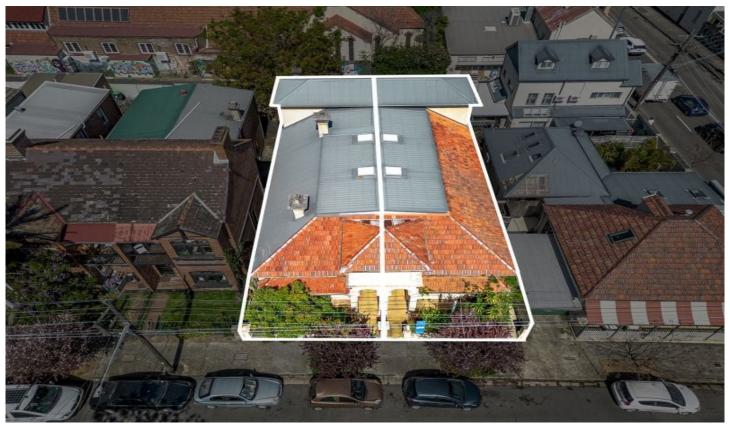

## 20 - 22 Cavendish Street Enmore NSW

Nestled on the fringe of Enmore and Newtown lies this long established registered Boarding Home with DA approval to increase rental yield. Perfectly positioned in one of Enmore's most well-known locations within a short distance to always vibrant King Street which includes major transport hubs, award winning cafes and eateries.

## 11 📭 5 🚍

Land Size: 460 sqm

View: https://www.trueproperty.com.au/sale/nsw/in

ner-west/enmore/residential/block-of-units/7

229398

Michael Catalano 8507 2444

Nicholas Ellias 02 8507 2444

20 Cavendish Street, Enmore