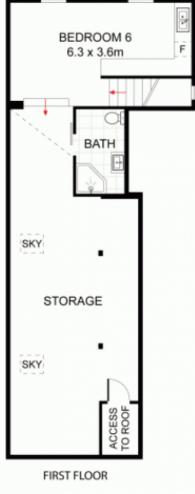

- = 11 x fully furnished Boarding Rooms
- = DA approved 11 self-contained rooms with kitchenette and bathroom facility
- = Rear lane access
- = Bathroom facilities
- = High demand for accommodation all year round
- = All rooms consistently occupied with proven rental returns
- = Fully fire compliant with council approval