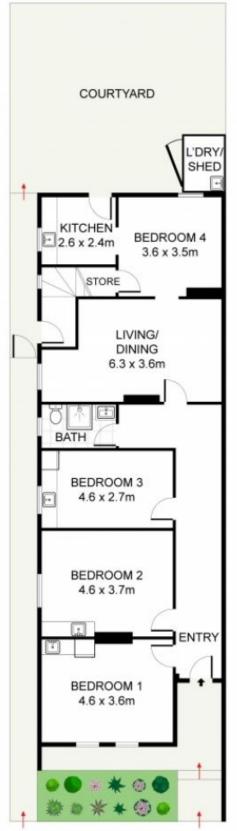

- = 11 x fully furnished Boarding Rooms
- = DA approved 11 self-contained rooms with kitchenette and bathroom facility
- = Rear lane access
- = Bathroom facilities
- = High demand for accommodation all year round
- = All rooms consistently occupied with proven rental returns
- = Fully fire compliant with council approval

GROUND FLOOR

22 Cavendish Street, Enmore