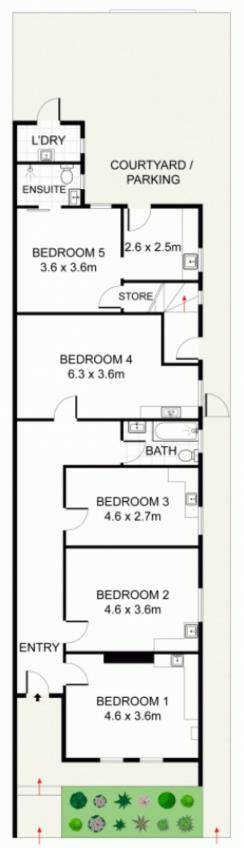

- = 11 x fully furnished Boarding Rooms
- = DA approved 11 self-contained rooms with kitchenette and bathroom facility
- = Rear lane access
- = Bathroom facilities
- = High demand for accommodation all year round
- = All rooms consistently occupied with proven rental returns
- = Fully fire compliant with council approval

GROUND FLOOR

22 Cavendish Street, Enmore