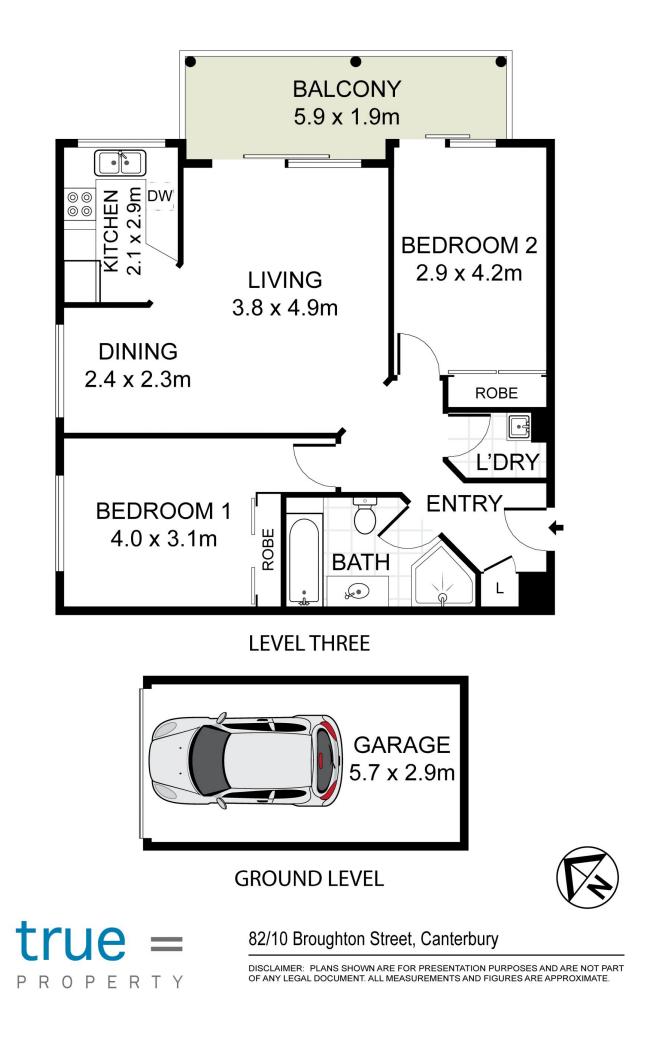

= Two double bedrooms, both with wardrobes

= One updated bathroom including full size bathtub

= One lock up garage

 Spacious layout boasting open plan living and dining area leading to an entertainers balcony with amazing views
Tiled gourmet gas kitchen appliances with ample storage

## 2 🎮 1 🚔 1 🚘

Land Size : 105 sqm

View : https://www.trueproperty.com.au/sale/nsw/c anterburybankstown/canterbury/residential/ apartment/7276621

Michael Catalano 8507 2444

Nicholas Ellias 02 8507 2444

https://www.trueproperty.com.au Inner West Sydney Real Estate Experts