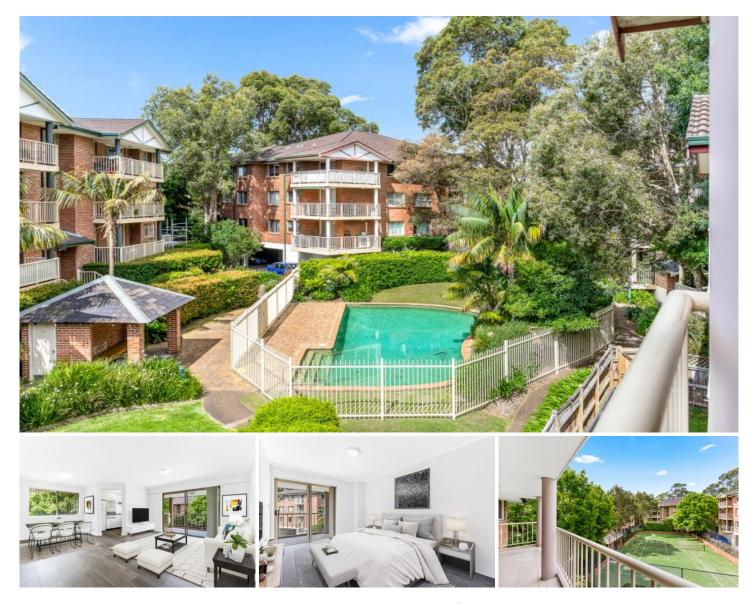

## 82/10-12 Broughton Street Canterbury NSW

Quietly positioned in arguably Canterbury's finest apartment complex, lies this beautifully presented top floor apartment with amazing views. With an abundance of natural light throughout and extremely practical layout, those who inspect will surely be left impressed. You will enjoy easy access to friendly local shops downstairs, Woolworths and Aldi a few metres down the road, beautiful parklands and respected schools. Transport options are also a breeze with buses and Canterbury Train Station that are bound for the Sydney CBD.

= Two double bedrooms, both with wardrobes

= One updated bathroom including full size bathtub

= One lock up garage

 Spacious layout boasting open plan living and dining area leading to an entertainers balcony with amazing views
Tiled gourmet gas kitchen appliances with ample storage

## 2 🎮 1 🚔 1 🚘

Land Size : 105 sqm

View : https://www.trueproperty.com.au/sale/nsw/c anterburybankstown/canterbury/residential/ apartment/7276621

Michael Catalano 8507 2444

Nicholas Ellias 02 8507 2444

https://www.trueproperty.com.au Inner West Sydney Real Estate Experts