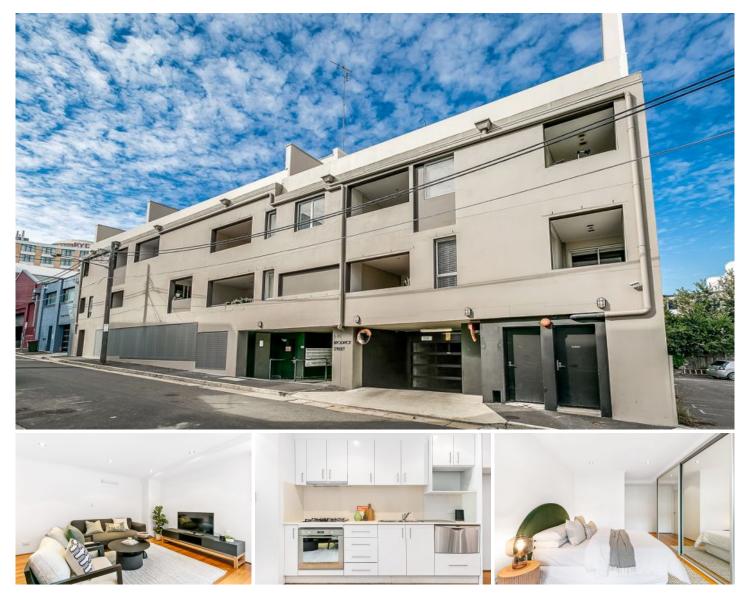

## 2/1-11 Brodrick Street Camperdown NSW

Nestled on the border of cosmopolitan Camperdown and convenient Newtown lies this spacious one bedroom apartment. Boasting immaculate finishes and all the modern features, this gorgeous apartment exuberates value and is a must to inspect.

- = One double sized bedroom, with mirrored built-in wardrobe
- = Spacious and tiled bathroom
- = Security registered car space and internal laundry facilities
- = Stylish granite kitchen with gas cooking and ample storage
- = Open plan living and dining leading to a covered balcony
- = Security intercom and lift access
- = Communal rooftop BBQ area
- = Located within just moments' walk to the always vibrant