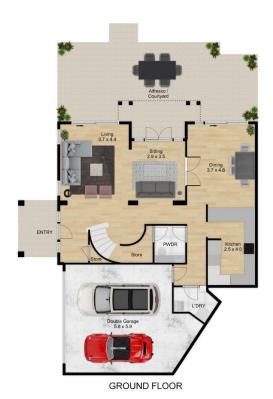

## 17 Rosemeadow Drive CABARITA

The floor plan is not to scale - measurements are indicative and in meters. All features in this 2D plan are for inspirational purpose only. This is not an exact replica of the property or the position of exterior elements.