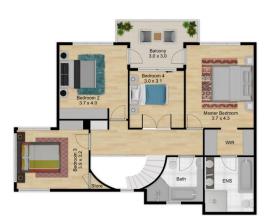

4 🕒 3 🔓 2 🖨

**View:** https://www.trueproperty.com.au/sale/nsw/innerwest/cabarita/residential/house/7410093

Michael Catalano 8507 2444

Nicholas Ellias 02 8507 2444

FIRST FLOOR

SITE PLAN

## 17 Rosemeadow Drive CABARITA

The floor plan is not to scale - measurements are indicative and in meters. All features in this 2D plan are for inspirational purpose only. This is not an exact replica of the property or the position of exterior elements.